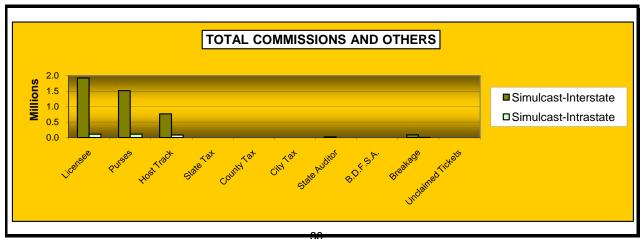

#### OKLAHOMA HORSE RACING COMMISSION STATISTICAL REPORT OF OPERATIONS ALL TRACKS - LIVE RACE DAYS AND SIMULCAST DAYS DISTRIBUTION SUMMARY OF NET WAGERED FOR THE CALENDAR YEAR 2007

|                              | Live<br>Days    | Simulcast<br>Days | Total            | Guest<br>Facilities<br>(See Note 1) | Grand<br>Total   |
|------------------------------|-----------------|-------------------|------------------|-------------------------------------|------------------|
| NET WAGERED                  | \$41,972,403.10 | \$60,063,400.95   | \$102,035,804.05 | \$68,323,626.82                     | \$170,359,430.87 |
| COMMISSIONS:                 |                 |                   |                  |                                     |                  |
| Licensee                     | 3,649,770.71    | 4,935,032.09      | 8,584,802.80     | 1,090,272.77                        | 9,675,075.57     |
| Purses                       | 3,103,204.93    | 4,480,152.43      | 7,583,357.36     | 776,066.91                          | 8,359,424.27     |
| Host Track                   | 1,036,870.19    | 2,184,495.20      | 3,221,365.39     | 0.00                                | 3,221,365.39     |
| State Tax                    | 738,035.34      | 762,804.72        | 1,500,840.06     | 178,943.07                          | 1,679,783.13     |
| County Tax                   | 50,032.71       | 78,877.13         | 128,909.84       | 0.00                                | 128,909.84       |
| City Tax                     | 50,032.71       | 78,877.13         | 128,909.84       | 0.00                                | 128,909.84       |
| State Auditor                | 28,556.22       | 57,494.14         | 86,050.36        | 0.00                                | 86,050.36        |
| Breeding Development Fund    |                 |                   |                  |                                     |                  |
| Special Account (B.D.F.S.A.) | 44,750.56       | 3,088.09          | 47,838.65        | 32,113.15                           | 79,951.80        |
| OTHERS:                      |                 |                   |                  |                                     |                  |
| Breakage                     | 201,614.84      | 246,703.50        | 448,318.34       | 0.00                                | 448,318.34       |
| Unclaimed Tickets            | 680,677.39      | 0.00              | 680,677.39       | 0.00                                | 680,677.39       |
| TOTAL COMMISSIONS            |                 |                   |                  |                                     |                  |
| AND OTHERS:                  | \$9,583,545.60  | \$12,827,524.42   | \$22,411,070.02  | \$2,077,395.90                      | \$24,488,465.92  |
| NET PAID TO THE PUBLIC       | \$32,388,857.50 | \$47,235,876.53   | \$79,624,734.03  |                                     |                  |