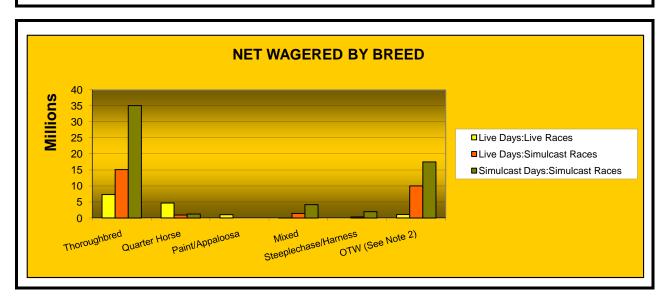

#### OKLAHOMA HORSE RACING COMMISSION STATISTICAL REPORT OF OPERATIONS ALL TRACKS - LIVE RACE DAYS AND SIMULCAST DAYS NET WAGERED BY BREED FOR THE CALENDAR YEAR 2007

|                      | Live D       | ays          |              | Total        | Total        |                        |
|----------------------|--------------|--------------|--------------|--------------|--------------|------------------------|
|                      | Live         | Simulcast    | Simulcast    | Live         | Simulcast    | Grand                  |
| _                    | Races        | Races        | Days         | Races        | Races        | Total                  |
| Thoroughbred         | \$7,319,710  | \$15,111,568 | \$35,119,152 | \$7,319,710  | \$50,230,720 | \$57,550,42            |
| Quarter Horse        | 4,666,477    | 944,862      | 1,235,657    | 4,666,477    | 2,180,519    | \$57,550,4.<br>6,846,9 |
| Paint/Appaloosa      | 1,005,350    | 944,862      | 1,235,657    | 1,005,350    | 2,180,519    | 1,005,3                |
| Mixed                | 16,531       | 1,432,653    | 4,193,779    | 16,531       | 5,626,432    | 5,642,9                |
| Steeplechase/Harness | 0            | 356,873      | 1,986,563    | 0            | 2,343,435    | 2,343,4                |
| OTW (See Note 2)     | 1,060,842    | 10,057,539   | 17,528,251   | 1,060,842    | 27,585,789   | 28,646,6               |
| NET WAGERED          | \$14,068,909 | \$27,903,494 | \$60,063,401 | \$14,068,909 | \$87,966,895 | \$102,035,80           |