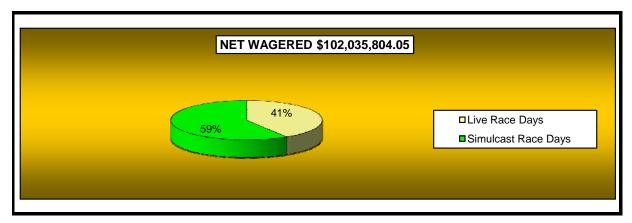

#### OKLAHOMA HORSE RACING COMMISSION STATISTICAL REPORT OF OPERATIONS ALL TRACKS - LIVE RACE DAYS AND SIMULCAST DAYS DISTRIBUTION SUMMARY OF NET WAGERED FOR THE CALENDAR YEAR 2007

|                              | Live<br>Days    | Simulcast<br>Days | Total            | Guest<br>Facilities<br>(See Note 1) | Grand<br>Total   |
|------------------------------|-----------------|-------------------|------------------|-------------------------------------|------------------|
| NET WAGERED                  | \$41,972,403.10 | \$60,063,400.95   | \$102,035,804.05 | \$68,323,626.82                     | \$170,359,430.87 |
| COMMISSIONS:                 |                 |                   |                  |                                     |                  |
| Licensee                     | 3,649,770.71    | 4,935,032.09      | 8,584,802.80     | 1,090,272.77                        | 9,675,075.57     |
| Purses                       | 3,103,204.93    | 4,480,152.43      | 7,583,357.36     | 776,066.91                          | 8,359,424.27     |
| Host Track                   | 1,036,870.19    | 2,184,495.20      | 3,221,365.39     | 0.00                                | 3,221,365.39     |
| State Tax                    | 738,035.34      | 762,804.72        | 1,500,840.06     | 178,943.07                          | 1,679,783.13     |
| County Tax                   | 50,032.71       | 78,877.13         | 128,909.84       | 0.00                                | 128,909.84       |
| City Tax                     | 50,032.71       | 78,877.13         | 128,909.84       | 0.00                                | 128,909.84       |
| State Auditor                | 28,556.22       | 57,494.14         | 86,050.36        | 0.00                                | 86,050.36        |
| Breeding Development Fund    |                 |                   |                  |                                     |                  |
| Special Account (B.D.F.S.A.) | 44,750.56       | 3,088.09          | 47,838.65        | 32,113.15                           | 79,951.80        |
| OTHERS:                      |                 |                   |                  |                                     |                  |
| Breakage                     | 201,614.84      | 246,703.50        | 448,318.34       | 0.00                                | 448,318.34       |
| Unclaimed Tickets            | 680,677.39      | 0.00              | 680,677.39       | 0.00                                | 680,677.39       |
| TOTAL COMMISSIONS            |                 |                   |                  |                                     |                  |
| AND OTHERS:                  | \$9,583,545.60  | \$12,827,524.42   | \$22,411,070.02  | \$2,077,395.90                      | \$24,488,465.92  |
| NET PAID TO THE PUBLIC       | \$32,388,857.50 | \$47,235,876.53   | \$79,624,734.03  |                                     |                  |