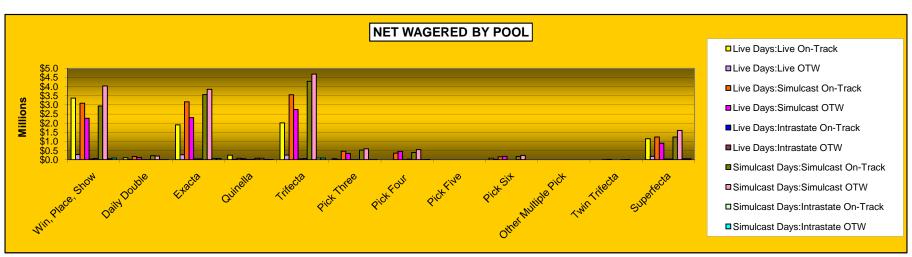

#### OKLAHOMA HORSE RACING COMMISSION STATISTICAL REPORT OF OPERATIONS ALL TRACKS - LIVE DAYS AND SIMULCAST DAYS NET WAGERED BY POOL FOR THE CALENDAR YEAR 2007

|                     |              |             | Live Da      | ys          |            |           |                                             | Simulcast    | Days                             |           |              |              |               |
|---------------------|--------------|-------------|--------------|-------------|------------|-----------|---------------------------------------------|--------------|----------------------------------|-----------|--------------|--------------|---------------|
|                     | Live R       | aces        | ces Simulcas |             | Intrastate |           | Intrastate Simulcast Races Intrastate Total |              | Simulcast Races Intrastate Total |           | Total        |              | Grand         |
|                     | On-Track     | OTW         | On-Track     | OTW         | On-Track   | OTW       | On-Track                                    | OTW          | On-Track                         | OTW       | On-Track     | OTW          | Total         |
| Win, Place, Show    | \$5,298,219  | \$282,644   | \$4,732,095  | \$2,410,109 | \$91,410   | \$81,363  | \$10,144,665                                | \$4,536,635  | \$602,906                        | \$116,520 | \$20,869,295 | \$7,427,271  | \$28,296,56   |
| Daily Double        | 157,342      | 14,381      | 256,408      | 124,407     | 2,956      | 1,370     | 664,733                                     | 220,469      | 58,179                           | 2,260     | 1,139,618    | 362,887      | 1,502,505     |
| Exacta              | 2,515,001    | 271,274     | 4,487,748    | 2,375,821   | 67,694     | 51,532    | 10,928,815                                  | 4,120,760    | 527,255                          | 84,095    | 18,526,513   | 6,903,482    | 25,429,995    |
| Quinella            | 598,758      | 20,531      | 152,528      | 58,038      | 20,893     | 18,216    | 362,247                                     | 85,609       | 164,750                          | 13,886    | 1,299,176    | 196,280      | 1,495,456     |
| Trifecta            | 2,797,862    | 256,998     | 4,830,410    | 2,858,544   | 84,042     | 71,040    | 11,325,831                                  | 5,060,127    | 608,549                          | 101,793   | 19,646,694   | 8,348,501    | 27,995,195    |
| Pick Three          | 63,474       | 11,958      | 558,563      | 344,138     | 678        | 215       | 1,075,828                                   | 597,453      | 13,918                           | 981       | 1,712,461    | 954,745      | 2,667,205     |
| Pick Four           | 1,796        | 0           | 472,310      | 456,705     | 194        | 24,512    | 918,744                                     | 556,088      | 3,383                            | 9,823     | 1,396,427    | 1,047,128    | 2,443,555     |
| Pick Five           | 0            | 0           | 0            | 0           | 0          | 0         | 0                                           | 0            | 0                                | 0         | 0            | 0            | (             |
| Pick Six            | 80,132       | 17,275      | 214,166      | 181,496     | 163        | 2         | 421,324                                     | 242,578      | 2,552                            | 5         | 718,336      | 441,356      | 1,159,691     |
| Other Multiple Pick | 0            | 0           | 0            | 0           | 0          | 0         | 0                                           | 0            | 0                                | 0         | 0            | 0            | (             |
| Twin Trifecta       | 0            | 0           | 484          | 14,831      | 8          | 0         | 5,129                                       | 9,206        | 0                                | 0         | 5,621        | 24,037       | 29,658        |
| Superfecta          | 1,495,483    | 185,781     | 1,809,317    | 944,344     | 63,889     | 40,856    | 4,237,890                                   | 1,709,260    | 468,454                          | 60,704    | 8,075,033    | 2,940,945    | 11,015,977    |
| NET WAGERED         | \$13,008,067 | \$1,060,842 | \$17,514,029 | \$9,768,433 | \$331,927  | \$289,106 | \$40,085,205                                | \$17,138,184 | \$2,449,946                      | \$390,067 | \$73,389,173 | \$28,646,631 | \$102,035,804 |