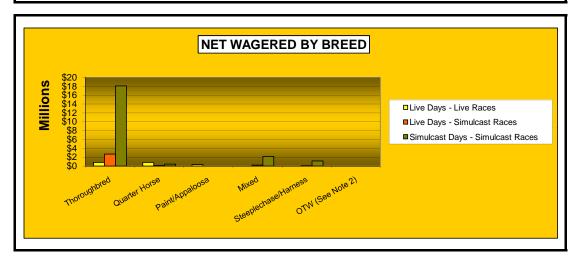

#### OKLAHOMA HORSE RACING COMMISSION STATISTICAL REPORT OF OPERATIONS ALL TRACKS - LIVE RACE DAYS AND SIMULCAST DAYS NET WAGERED BY BREED FOR THE CALENDAR YEAR 2007

|                      | Live D       | ays          |              | Total        | Total        |                        |
|----------------------|--------------|--------------|--------------|--------------|--------------|------------------------|
|                      | Live         | Simulcast    | Simulcast    | Live         | Simulcast    | Grand                  |
| _                    | Races        | Races        | Days         | Races        | Races        | Total                  |
| Thoroughbred         | \$7,319,710  | \$15,111,568 | \$35,119,152 | \$7,319,710  | \$50,230,720 | \$57,550,42            |
| Quarter Horse        | 4,666,477    | 944,862      | 1,235,657    | 4,666,477    | 2,180,519    | \$57,550,4.<br>6,846,9 |
| Paint/Appaloosa      | 1,005,350    | 944,862      | 1,235,657    | 1,005,350    | 2,180,519    | 1,005,3                |
| Mixed                | 16,531       | 1,432,653    | 4,193,779    | 16,531       | 5,626,432    | 5,642,9                |
| Steeplechase/Harness | 0            | 356,873      | 1,986,563    | 0            | 2,343,435    | 2,343,4                |
| OTW (See Note 2)     | 1,060,842    | 10,057,539   | 17,528,251   | 1,060,842    | 27,585,789   | 28,646,6               |
| NET WAGERED          | \$14,068,909 | \$27,903,494 | \$60,063,401 | \$14,068,909 | \$87,966,895 | \$102,035,80           |