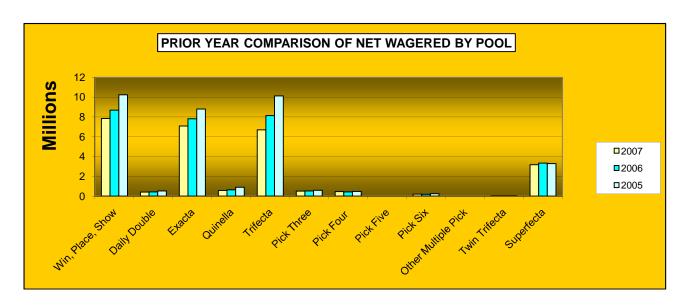

#### OKLAHOMA HORSE RACING COMMISSION STATISTICAL REPORT OF OPERATIONS ALL TRACKS-LIVE RACE DAYS AND SIMULCAST DAYS PRIOR YEAR COMPARISON - NET WAGERED BY POOL FOR THE CALENDAR YEAR 2007

|                     | 2007          | 2006          | 2005          | 2007 to 2006<br>Increase<br>(Decrease) | %<br>Change | 2006 to 2005<br>increase<br>(Decrease) | %<br>Change |
|---------------------|---------------|---------------|---------------|----------------------------------------|-------------|----------------------------------------|-------------|
| Win, Place, Show    | \$28,296,566  | \$29,001,040  | \$29,296,654  | (\$704,474)                            | -2%         | (\$295,614)                            | -1%         |
| Daily Double        | 1,502,505     | 1,402,116     | 1,442,013     | 100,389                                | 7%          | (39,897)                               | -3%         |
| Exacta              | 25,429,995    | 26,953,752    | 28,350,661    | (1,523,756)                            | -6%         | (1,396,910)                            | -5%         |
| Quinella            | 1,495,456     | 1,638,163     | 1,994,972     | (142,707)                              | -9%         | (356,809)                              | -18%        |
| Trifecta            | 27,995,195    | 31,318,923    | 35,539,258    | (3,323,728)                            | -11%        | (4,220,335)                            | -12%        |
| Pick Three          | 2,667,205     | 2,606,163     | 2,573,005     | 61,043                                 | 2%          | 33,158                                 | 1%          |
| Pick Four           | 2,443,555     | 2,023,846     | 1,865,039     | 419,709                                | 21%         | 158,807.70                             | 9%          |
| Pick Five           | 0             | 0             | 0             | 0                                      | 0%          | 0.00                                   | 0%          |
| Pick Six            | 1,159,691     | 1,076,070     | 926,747       | 83,622                                 | 8%          | 149,322.40                             | 16%         |
| Other Multiple Pick | 0             | 0             | 0             | 0                                      | 0%          | 0.00                                   | 0%          |
| Twin Trifecta       | 29,658        | 17,128        | 16,237        | 12,530                                 | 73%         | 891.00                                 | 5%          |
| Superfecta          | 11,015,977    | 10,162,378    | 8,743,437     | 853,600                                | 8%          | 1,418,940.10                           | 16%         |
| NET WAGERED         | \$102,035,804 | \$106,199,577 | \$110,748,023 | (\$4,163,773)                          | -4%         | (\$4,548,446)                          | -4%         |