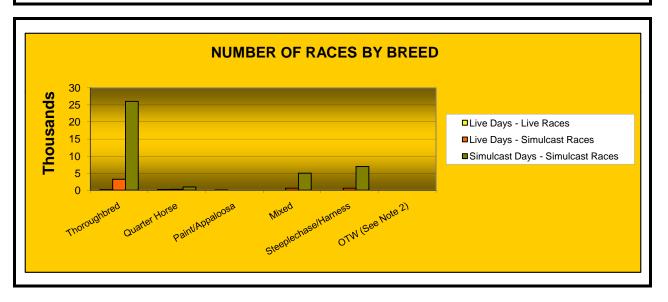

#### OKLAHOMA HORSE RACING COMMISSION STATISTICAL REPORT OF OPERATIONS ALL TRACKS - LIVE RACE DAYS AND SIMULCAST DAYS NUMBER OF RACES BY BREED FOR THE CALENDAR YEAR 2007

|                      | Live D        | ays    |                   | Total         | Total              |                |
|----------------------|---------------|--------|-------------------|---------------|--------------------|----------------|
|                      | Live<br>Races |        | Simulcast<br>Days | Live<br>Races | Simulcast<br>Races | Grand<br>Total |
|                      | 4.000         | 04.000 | 107.570           | 4.000         | 400.070            | 440.00         |
| Thoroughbred         | 1,222         | 31,292 | 107,578           | 1,222         | 138,870            | 140,09         |
| Quarter Horse        | 1,145         | 1,880  | 3,195             | 1,145         | 5,075              | 6,2            |
| Paint/Appaloosa      | 253           | 0      | 0                 | 253           | 0                  | 2              |
| Mixed                | 11            | 5,295  | 16,130            | 11            | 21,425             | 21,4           |
| Steeplechase/Harness | 0             | 5,338  | 25,510            | 0             | 30,848             | 30,8           |
| OTW (See Note 2)     | 0             | 0      | 0                 | 0             | 0                  |                |
| NET WAGERED          | 2,631         | 43,805 | 152,413           | 2,631         | 196,218            | 198,84         |