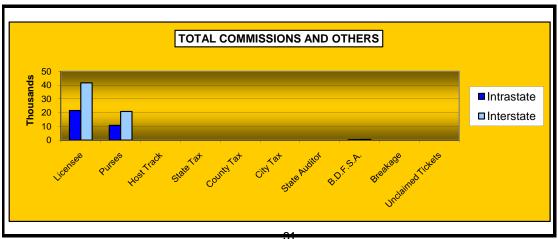

#### OKLAHOMA HORSE RACING COMMISSION STATISTICAL REPORT OF OPERATIONS ALL TRACKS - LIVE RACE DAYS AND SIMULCAST DAYS DISTRIBUTION SUMMARY OF NET WAGERED FOR THE CALENDAR YEAR 2007

|                              | Live<br>Days    | Simulcast<br>Days | Total            | Guest<br>Facilities<br>(See Note 1) | Grand<br>Total   |
|------------------------------|-----------------|-------------------|------------------|-------------------------------------|------------------|
| NET WAGERED                  | \$41,972,403.10 | \$60,063,400.95   | \$102,035,804.05 | \$68,323,626.82                     | \$170,359,430.87 |
| COMMISSIONS:                 |                 |                   |                  |                                     |                  |
| Licensee                     | 3,649,770.71    | 4,935,032.09      | 8,584,802.80     | 1,090,272.77                        | 9,675,075.57     |
| Purses                       | 3,103,204.93    | 4,480,152.43      | 7,583,357.36     | 776,066.91                          | 8,359,424.27     |
| Host Track                   | 1,036,870.19    | 2,184,495.20      | 3,221,365.39     | 0.00                                | 3,221,365.39     |
| State Tax                    | 738,035.34      | 762,804.72        | 1,500,840.06     | 178,943.07                          | 1,679,783.13     |
| County Tax                   | 50,032.71       | 78,877.13         | 128,909.84       | 0.00                                | 128,909.84       |
| City Tax                     | 50,032.71       | 78,877.13         | 128,909.84       | 0.00                                | 128,909.84       |
| State Auditor                | 28,556.22       | 57,494.14         | 86,050.36        | 0.00                                | 86,050.36        |
| Breeding Development Fund    |                 |                   |                  |                                     |                  |
| Special Account (B.D.F.S.A.) | 44,750.56       | 3,088.09          | 47,838.65        | 32,113.15                           | 79,951.80        |
| OTHERS:                      |                 |                   |                  |                                     |                  |
| Breakage                     | 201,614.84      | 246,703.50        | 448,318.34       | 0.00                                | 448,318.34       |
| Unclaimed Tickets            | 680,677.39      | 0.00              | 680,677.39       | 0.00                                | 680,677.39       |
| TOTAL COMMISSIONS            |                 |                   |                  |                                     |                  |
| AND OTHERS:                  | \$9,583,545.60  | \$12,827,524.42   | \$22,411,070.02  | \$2,077,395.90                      | \$24,488,465.92  |
| NET PAID TO THE PUBLIC       | \$32,388,857.50 | \$47,235,876.53   | \$79,624,734.03  |                                     |                  |