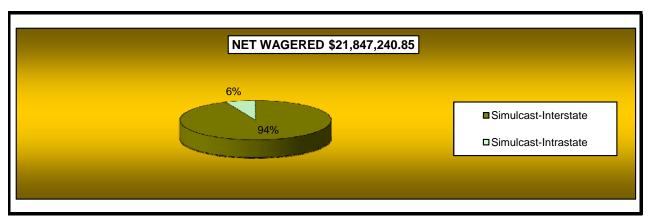

# OKLAHOMA HORSE RACING COMMISSION STATISTICAL REPORT OF OPERATIONS BLUE RIBBON DOWNS - LIVE RACE DAYS AND SIMULCAST DAYS DISTRIBUTION SUMMARY OF NET WAGERED-SIMULCAST DAYS FOR THE CALENDAR YEAR 2007

|                              |                 | Simulcast I     | Days          |             |                       |
|------------------------------|-----------------|-----------------|---------------|-------------|-----------------------|
|                              | Simulca         | ıst             | Intrasta      | ite         | Grand                 |
|                              | On-Track        | OTW             | On-Track      | OTW         | Total                 |
| NET WAGERED                  | \$2,948,412.20  | \$1,298,420.00  | \$364,462.20  | \$59,533.40 | \$4,670,827.80        |
| COMMISSIONS:                 | ΨΞ,0 10, 1.2.20 | ψ ,,200, ,20.00 | ψου i, io=i=o | φου,σουσ    | ψ .,σ. σ,σ <u>=</u> σ |
| Licensee                     | 214,021.50      | 74,550.49       | 27,200.53     | 3,991.00    | 319,763.5             |
| Purses                       | 214,026.60      | 93,479.65       | 20,552.24     | 4,369.11    | 332,427.60            |
| Host Track                   | 125,748.35      | 54,402.26       | 26,032.83     | 2,210.94    | 208,394.3             |
| State Tax                    | 58,968.26       | 25,968.47       | 5,757.70      | 1,190.67    | 91,885.1              |
| County Tax                   | 0.00            | 5,842.89        | 0.00          | 267.90      | 6,110.7               |
| City Tax                     | 0.00            | 5,842.89        | 0.00          | 267.90      | 6,110.7               |
| State Auditor                | 2,829.10        | 1,298.42        | 0.00          | 59.53       | 4,187.0               |
| Breeding Development Fund    |                 |                 |               |             |                       |
| Special Account (B.D.F.S.A.) | 0.00            | 0.00            | 1,004.34      | 0.00        | 1,004.3               |
| OTHERS:                      |                 |                 |               |             |                       |
| Breakage                     | 10,000.54       | 6,955.86        | 1,173.18      | 385.60      | 18,515.1              |
| Unclaimed Tickets            | 0.00            | 0.00            | 0.00          | 0.00        | 0.0                   |
| TOTAL COMMISSIONS            |                 |                 |               |             |                       |
| AND OTHERS:                  | \$625,594.35    | \$268,340.93    | \$81,720.82   | \$12,742.65 | \$988,398.7           |
| NET PAID TO THE PUBLIC       | \$2,322,817.85  | \$1,030,079.07  | \$282,741.38  |             |                       |