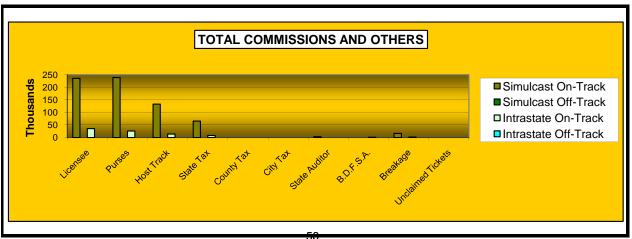

# OKLAHOMA HORSE RACING COMMISSION STATISTICAL REPORT OF OPERATIONS ALL TRACKS - LIVE RACE DAYS AND SIMULCAST DAYS DISTRIBUTION SUMMARY OF NET WAGERED-SIMULCAST DAYS FOR THE CALENDAR YEAR 2007

|                              |                 | Simulcast D     | ays            |              |                 |
|------------------------------|-----------------|-----------------|----------------|--------------|-----------------|
|                              | Simulca         | ast             | Intrasta       | Grand        |                 |
|                              | On-Track        | OTW             | On-Track       | OTW          | Total           |
|                              |                 |                 |                |              |                 |
| NET WAGERED                  | \$40,085,204.70 | \$17,138,184.05 | \$2,449,945.70 | \$390,066.50 | \$60,063,400.95 |
| COMMISSIONS:                 |                 |                 |                |              |                 |
| Licensee                     | 3,430,618.95    | 1,283,049.51    | 197,390.64     | 23,972.99    | 4,935,032.09    |
| Purses                       | 3,038,516.88    | 1,241,536.99    | 175,684.80     | 24,413.76    | 4,480,152.43    |
| Host Track                   | 1,461,218.41    | 574,817.22      | 135,251.21     | 13,208.36    | 2,184,495.20    |
| State Tax                    | 392,902.80      | 343,875.78      | 19,336.79      | 6,689.35     | 762,804.72      |
| County Tax                   | 0.00            | 77,121.83       | 0.00           | 1,755.30     | 78,877.13       |
| City Tax                     | 0.00            | 77,121.83       | 0.00           | 1,755.30     | 78,877.13       |
| State Auditor                | 39,965.89       | 17,138.18       | 0.00           | 390.07       | 57,494.14       |
| Breeding Development Fund    |                 |                 |                |              |                 |
| Special Account (B.D.F.S.A.) | 0.00            | 0.00            | 3,088.09       | 0.00         | 3,088.09        |
| OTHERS:                      |                 |                 |                |              |                 |
| Breakage                     | 227,116.83      | 6,955.86        | 12,245.21      | 385.60       | 246,703.50      |
| Unclaimed Tickets            | 0.00            | 0.00            | 0.00           | 0.00         | 0.00            |
| TOTAL COMMISSIONS            |                 |                 |                |              |                 |
| AND OTHERS:                  | \$8,590,339.76  | \$3,621,617.20  | \$542,996.74   | \$72,570.73  | \$12,827,524.42 |
| NET PAID TO THE PUBLIC       | \$31,494,864.94 | \$13,516,566.85 | \$1,906,948.96 |              |                 |