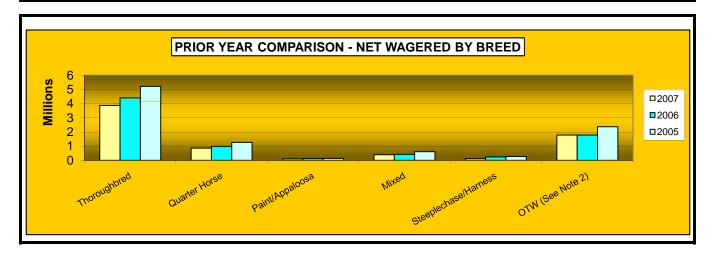

#### OKLAHOMA HORSE RACING COMMISSION STATISTICAL REPORT OF OPERATIONS ALL TRACKS-LIVE RACE DAYS AND SIMULCAST DAYS PRIOR YEAR COMPARISON - NET WAGERED BY BREED FOR THE CALENDAR YEAR 2007

|                      | 2007          | 2006          | 2005          | 2007 to 2006<br>Increase<br>(Decrease) | %<br>Change | 2006 to 2005<br>increase<br>(Decrease) | %<br>Change |
|----------------------|---------------|---------------|---------------|----------------------------------------|-------------|----------------------------------------|-------------|
|                      |               |               |               |                                        |             |                                        |             |
| Thoroughbred         | \$57,550,429  | \$62,294,610  | \$65,522,214  | (\$4,744,181)                          | -8%         | (\$3,227,605)                          | -5%         |
| Quarter Horse        | 6,846,995     | 7,646,458     | 7,645,482     | (799,462.70)                           | -10%        | 976                                    | 0%          |
| Paint/Appaloosa      | 1,005,350     | 996,846       | 635,339       | 8,504.00                               | 1%          | 361,507                                | 57%         |
| Mixed                | 5,642,963     | 5,378,771     | 5,977,751     | 264,191.90                             | 5%          | (598,980)                              | -10%        |
| Steeplechase/Harness | 2,343,435     | 3,345,306     | 3,232,516     | (1,001,870.30)                         | -30%        | 112,790                                | 3%          |
| OTW (See Note 2)     | 28,646,631    | 26,537,586    | 27,734,721    | 2,109,044.75                           | 8%          | (1,197,135)                            | -4%         |
| NET WAGERED          | \$102,035,804 | \$106,199,577 | \$110,748,023 | (\$4,163,773)                          | -4%         | (\$4,548,446)                          | -4%         |