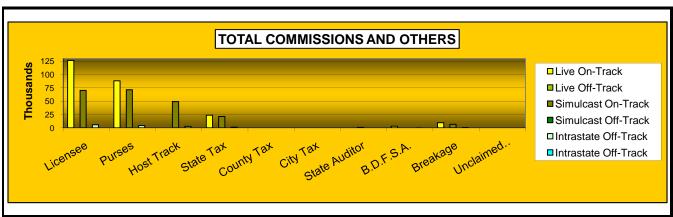

#### OKLAHOMA HORSE RACING COMMISSION STATISTICAL REPORT OF OPERATIONS FAIR MEADOWS AT TULSA - LIVE RACE DAYS AND SIMULCAST DAYS NET WAGERED BY BREED FOR THE CALENDAR YEAR 2007

|                      | Live D        | ays                |                   | Total         | Total              |                |
|----------------------|---------------|--------------------|-------------------|---------------|--------------------|----------------|
|                      | Live<br>Races | Simulcast<br>Races | Simulcast<br>Days | Live<br>Races | Simulcast<br>Races | Grand<br>Total |
|                      |               |                    |                   |               |                    | ·              |
| Thoroughbred         | \$822,050     | \$2,716,256        | \$18,074,786      | \$822,050     | \$20,791,042       | \$21,613,092   |
| Quarter Horse        | 806,569       | 114,048            | 443,147           | 806,569       | 557,195            | 1,363,76       |
| Paint/Appaloosa      | 318,576       | 0                  | 0                 | 318,576       | 0                  | 318,570        |
| Mixed                | 0             | 209,968            | 2,175,943         | 0             | 2,385,911          | 2,385,91       |
| Steeplechase/Harness | 0             | 83,166             | 1,153,364         | 0             | 1,236,531          | 1,236,53       |
| OTW (See Note 2)     | 0             | 0                  | 0                 | 0             | 0                  | (              |
| NET WAGERED          | \$1,947,196   | \$3,123,438        | \$21,847,241      | \$1,947,196   | \$24,970,679       | \$26,917,874   |