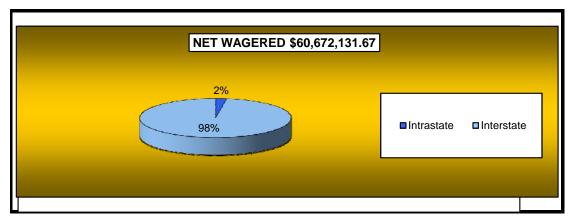

#### OKLAHOMA HORSE RACING COMMISSION STATISTICAL REPORT OF OPERATIONS ALL TRACKS - LIVE RACE DAYS AND SIMULCAST DAYS DISTRIBUTION SUMMARY OF NET WAGERED FOR THE CALENDAR YEAR 2007

|                              | Live<br>Days    | Simulcast<br>Days | Total            | Guest<br>Facilities<br>(See Note 1) | Grand<br>Total   |
|------------------------------|-----------------|-------------------|------------------|-------------------------------------|------------------|
| NET WAGERED                  | \$41,972,403.10 | \$60,063,400.95   | \$102,035,804.05 | \$68,323,626.82                     | \$170,359,430.87 |
| COMMISSIONS:                 |                 |                   |                  |                                     |                  |
| Licensee                     | 3,649,770.71    | 4,935,032.09      | 8,584,802.80     | 1,090,272.77                        | 9,675,075.57     |
| Purses                       | 3,103,204.93    | 4,480,152.43      | 7,583,357.36     | 776,066.91                          | 8,359,424.27     |
| Host Track                   | 1,036,870.19    | 2,184,495.20      | 3,221,365.39     | 0.00                                | 3,221,365.39     |
| State Tax                    | 738,035.34      | 762,804.72        | 1,500,840.06     | 178,943.07                          | 1,679,783.13     |
| County Tax                   | 50,032.71       | 78,877.13         | 128,909.84       | 0.00                                | 128,909.84       |
| City Tax                     | 50,032.71       | 78,877.13         | 128,909.84       | 0.00                                | 128,909.84       |
| State Auditor                | 28,556.22       | 57,494.14         | 86,050.36        | 0.00                                | 86,050.36        |
| Breeding Development Fund    |                 |                   |                  |                                     |                  |
| Special Account (B.D.F.S.A.) | 44,750.56       | 3,088.09          | 47,838.65        | 32,113.15                           | 79,951.80        |
| OTHERS:                      |                 |                   |                  |                                     |                  |
| Breakage                     | 201,614.84      | 246,703.50        | 448,318.34       | 0.00                                | 448,318.34       |
| Unclaimed Tickets            | 680,677.39      | 0.00              | 680,677.39       | 0.00                                | 680,677.39       |
| TOTAL COMMISSIONS            |                 |                   |                  |                                     |                  |
| AND OTHERS:                  | \$9,583,545.60  | \$12,827,524.42   | \$22,411,070.02  | \$2,077,395.90                      | \$24,488,465.92  |
| NET PAID TO THE PUBLIC       | \$32,388,857.50 | \$47,235,876.53   | \$79,624,734.03  |                                     |                  |

# OKLAHOMA HORSE RACING COMMISSION STATISTICAL REPORT OF OPERATIONS ALL TRACKS - LIVE DAYS AND SIMULCAST DAYS DISTRIBUTION SUMMARY OF NET WAGERED-GUEST FACILITIES FOR THE CALENDAR YEAR 2007

|                              | Guest Facili<br>(See Note |                 | Grand           |
|------------------------------|---------------------------|-----------------|-----------------|
| _                            | Intrastate                | Interstate      | Total           |
| NET WAGERED                  | \$3,263,864.60            | \$65,059,762.22 | \$68,323,626.82 |
| COMMISSIONS:                 |                           |                 |                 |
| Licensee                     | 95,746.14                 | 994,526.63      | 1,090,272.77    |
| Purses                       | 65,259.13                 | 710,807.78      | 776,066.91      |
| Host Track                   | 0.00                      | 0.00            | 0.00            |
| State Tax                    | 3,770.63                  | 175,172.44      | 178,943.07      |
| County Tax                   | 0.00                      | 0.00            | 0.00            |
| City Tax                     | 0.00                      | 0.00            | 0.00            |
| State Auditor                | 0.00                      | 0.00            | 0.00            |
| Breeding Development Fund    |                           |                 |                 |
| Special Account (B.D.F.S.A.) | 2,620.06                  | 29,493.09       | 32,113.15       |
| OTHERS:                      |                           |                 |                 |
| Breakage                     | 0.00                      | 0.00            | 0.00            |
| Unclaimed Tickets            | 0.00                      | 0.00            | 0.00            |
| TOTAL COMMISSIONS            |                           |                 |                 |
| AND OTHERS:                  | \$167,395.96              | \$1,909,999.94  | \$2,077,395.90  |
| NET PAID TO THE PUBLIC       | \$3,096,468.64            |                 |                 |