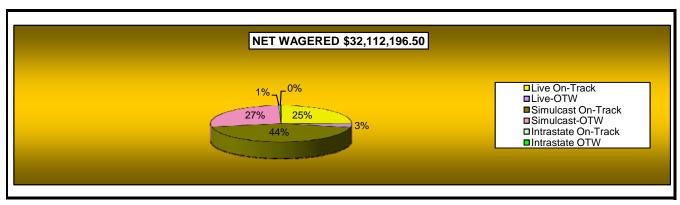

#### OKLAHOMA HORSE RACING COMMISSION STATISTICAL REPORT OF OPERATIONS ALL TRACKS - LIVE RACE DAYS AND SIMULCAST DAYS DISTRIBUTION SUMMARY OF NET WAGERED FOR THE CALENDAR YEAR 2007

|                              | Live<br>Days    | Simulcast<br>Days | Total            | Guest<br>Facilities<br>(See Note 1) | Grand<br>Total   |
|------------------------------|-----------------|-------------------|------------------|-------------------------------------|------------------|
| NET WAGERED                  | \$41,972,403.10 | \$60,063,400.95   | \$102,035,804.05 | \$68,323,626.82                     | \$170,359,430.87 |
| COMMISSIONS:                 |                 |                   |                  |                                     |                  |
| Licensee                     | 3,649,770.71    | 4,935,032.09      | 8,584,802.80     | 1,090,272.77                        | 9,675,075.57     |
| Purses                       | 3,103,204.93    | 4,480,152.43      | 7,583,357.36     | 776,066.91                          | 8,359,424.27     |
| Host Track                   | 1,036,870.19    | 2,184,495.20      | 3,221,365.39     | 0.00                                | 3,221,365.39     |
| State Tax                    | 738,035.34      | 762,804.72        | 1,500,840.06     | 178,943.07                          | 1,679,783.13     |
| County Tax                   | 50,032.71       | 78,877.13         | 128,909.84       | 0.00                                | 128,909.84       |
| City Tax                     | 50,032.71       | 78,877.13         | 128,909.84       | 0.00                                | 128,909.84       |
| State Auditor                | 28,556.22       | 57,494.14         | 86,050.36        | 0.00                                | 86,050.36        |
| Breeding Development Fund    |                 |                   |                  |                                     |                  |
| Special Account (B.D.F.S.A.) | 44,750.56       | 3,088.09          | 47,838.65        | 32,113.15                           | 79,951.80        |
| OTHERS:                      |                 |                   |                  |                                     |                  |
| Breakage                     | 201,614.84      | 246,703.50        | 448,318.34       | 0.00                                | 448,318.34       |
| Unclaimed Tickets            | 680,677.39      | 0.00              | 680,677.39       | 0.00                                | 680,677.39       |
| TOTAL COMMISSIONS            |                 |                   |                  |                                     |                  |
| AND OTHERS:                  | \$9,583,545.60  | \$12,827,524.42   | \$22,411,070.02  | \$2,077,395.90                      | \$24,488,465.92  |
| NET PAID TO THE PUBLIC       | \$32,388,857.50 | \$47,235,876.53   | \$79,624,734.03  |                                     |                  |