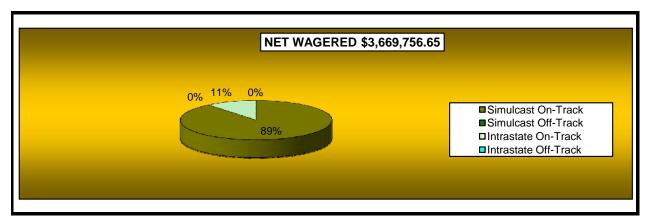

#### OKLAHOMA HORSE RACING COMMISSION STATISTICAL REPORT OF OPERATIONS FAIR MEADOWS AT TULSA - LIVE RACE DAYS AND SIMULCAST DAYS NET WAGERED BY BREED FOR THE CALENDAR YEAR 2007

|                      | Live D        | ays                |                   | Total         | Total              |                |
|----------------------|---------------|--------------------|-------------------|---------------|--------------------|----------------|
|                      | Live<br>Races | Simulcast<br>Races | Simulcast<br>Days | Live<br>Races | Simulcast<br>Races | Grand<br>Total |
|                      |               |                    |                   |               |                    | ·              |
| Thoroughbred         | \$822,050     | \$2,716,256        | \$18,074,786      | \$822,050     | \$20,791,042       | \$21,613,092   |
| Quarter Horse        | 806,569       | 114,048            | 443,147           | 806,569       | 557,195            | 1,363,76       |
| Paint/Appaloosa      | 318,576       | 0                  | 0                 | 318,576       | 0                  | 318,570        |
| Mixed                | 0             | 209,968            | 2,175,943         | 0             | 2,385,911          | 2,385,91       |
| Steeplechase/Harness | 0             | 83,166             | 1,153,364         | 0             | 1,236,531          | 1,236,53       |
| OTW (See Note 2)     | 0             | 0                  | 0                 | 0             | 0                  | (              |
| NET WAGERED          | \$1,947,196   | \$3,123,438        | \$21,847,241      | \$1,947,196   | \$24,970,679       | \$26,917,874   |