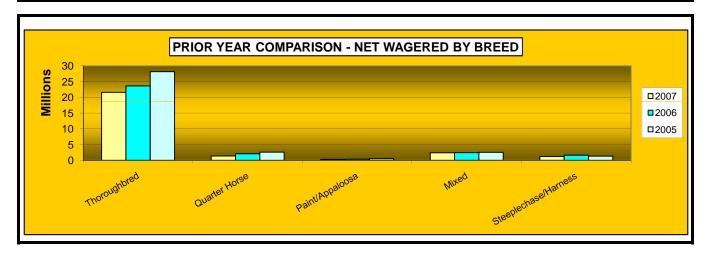

#### OKLAHOMA HORSE RACING COMMISSION STATISTICAL REPORT OF OPERATIONS ALL TRACKS-LIVE RACE DAYS AND SIMULCAST DAYS PRIOR YEAR COMPARISON - NET WAGERED BY BREED FOR THE CALENDAR YEAR 2007

|                      | 2007          | 2006          | 2005          | 2007 to 2006<br>Increase<br>(Decrease) | %<br>Change | 2006 to 2005<br>increase<br>(Decrease) | %<br>Change |
|----------------------|---------------|---------------|---------------|----------------------------------------|-------------|----------------------------------------|-------------|
|                      |               |               |               |                                        |             |                                        |             |
| Thoroughbred         | \$57,550,429  | \$62,294,610  | \$65,522,214  | (\$4,744,181)                          | -8%         | (\$3,227,605)                          | -5%         |
| Quarter Horse        | 6,846,995     | 7,646,458     | 7,645,482     | (799,462.70)                           | -10%        | 976                                    | 0%          |
| Paint/Appaloosa      | 1,005,350     | 996,846       | 635,339       | 8,504.00                               | 1%          | 361,507                                | 57%         |
| Mixed                | 5,642,963     | 5,378,771     | 5,977,751     | 264,191.90                             | 5%          | (598,980)                              | -10%        |
| Steeplechase/Harness | 2,343,435     | 3,345,306     | 3,232,516     | (1,001,870.30)                         | -30%        | 112,790                                | 3%          |
| OTW (See Note 2)     | 28,646,631    | 26,537,586    | 27,734,721    | 2,109,044.75                           | 8%          | (1,197,135)                            | -4%         |
| NET WAGERED          | \$102,035,804 | \$106,199,577 | \$110,748,023 | (\$4,163,773)                          | -4%         | (\$4,548,446)                          | -4%         |