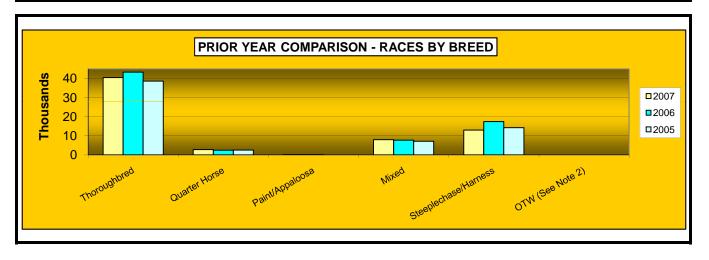

#### OKLAHOMA HORSE RACING COMMISSION STATISTICAL REPORT OF OPERATIONS ALL TRACKS-LIVE RACE DAYS AND SIMULCAST DAYS PRIOR YEAR COMPARISON - NUMBER OF RACES BY BREED FOR THE CALENDAR YEAR 2007

|                      | 2007    | 2006    | 2005    | 2007 to 2006<br>Increase<br>(Decrease) | %<br>Change | 2006 to 2005<br>increase<br>(Decrease) | %<br>Change |
|----------------------|---------|---------|---------|----------------------------------------|-------------|----------------------------------------|-------------|
|                      |         |         |         |                                        |             |                                        |             |
| Thoroughbred         | 140,092 | 146,299 | 100,181 | (6,207)                                | -4.24%      | 46,118                                 | 46.03%      |
| Quarter Horse        | 6,220   | 6,848   | 7,459   | (628)                                  | -9.17%      | (611)                                  | -8.19%      |
| Paint/Appaloosa      | 253     | 240     | 133     | 13                                     | 5.42%       | 107                                    | 80.45%      |
| Mixed                | 21,436  | 22,485  | 18,509  | (1,049)                                | -4.67%      | 3,976                                  | 21.48%      |
| Steeplechase/Harness | 30,848  | 33,972  | 27,717  | (3,124)                                | -9.20%      | 6,255                                  | 22.57%      |
| OTW (See Note 2)     | 0       | 0       | 0       | 0                                      | 0.00%       | 0                                      | 0.00%       |
| NET WAGERED          | 198,849 | 209,844 | 153,999 | (10,995)                               | -5.24%      | 55,845                                 | 36.26%      |