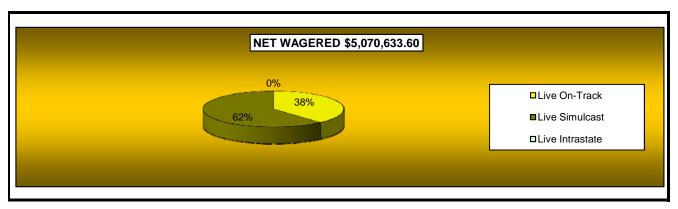

#### OKLAHOMA HORSE RACING COMMISSION STATISTICAL REPORT OF OPERATIONS ALL TRACKS - LIVE RACE DAYS AND SIMULCAST DAYS DISTRIBUTION SUMMARY OF NET WAGERED-LIVE DAYS FOR THE CALENDAR YEAR 2007

|                              |                 | Live Days      |                 |                |              |              |                 |  |  |  |  |  |
|------------------------------|-----------------|----------------|-----------------|----------------|--------------|--------------|-----------------|--|--|--|--|--|
|                              | Liv             | е              | Simul           | cast           | Intras       | state        | Grand           |  |  |  |  |  |
|                              | On-Track        | OTW            | On-Track        | OTW            | On-Track     | OTW          | Total           |  |  |  |  |  |
|                              |                 |                |                 |                |              |              |                 |  |  |  |  |  |
| NET WAGERED                  | \$13,008,067.30 | \$1,060,841.60 | \$17,514,028.60 | \$9,768,433.00 | \$331,926.70 | \$289,105.90 | \$41,972,403.10 |  |  |  |  |  |
| COMMISSIONS:                 |                 |                |                 |                |              |              |                 |  |  |  |  |  |
| Licensee                     | 1,458,412.30    | 120,453.87     | 1,339,751.69    | 686,650.95     | 29,236.38    | 15,265.52    | 3,649,770.71    |  |  |  |  |  |
| Purses                       | 986,685.62      | 76,511.47      | 1,291,423.12    | 712,028.15     | 21,744.39    | 14,812.18    | 3,103,204.93    |  |  |  |  |  |
| Host Track                   | 0.00            | 0.00           | 663,044.57      | 352,522.68     | 13,176.49    | 8,126.45     | 1,036,870.19    |  |  |  |  |  |
| State Tax                    | 221,217.42      | 21,216.82      | 287,811.81      | 197,084.98     | 6,638.50     | 4,065.81     | 738,035.34      |  |  |  |  |  |
| County Tax                   | 0.00            | 4,773.79       | 0.00            | 43,957.95      | 0.00         | 1,300.98     | 50,032.71       |  |  |  |  |  |
| City Tax                     | 0.00            | 4,773.79       | 0.00            | 43,957.95      | 0.00         | 1,300.98     | 50,032.71       |  |  |  |  |  |
| State Auditor                | 0.00            | 1,060.84       | 17,437.84       | 9,768.43       | 0.00         | 289.11       | 28,556.22       |  |  |  |  |  |
| Breeding Development Fund    |                 |                |                 |                |              |              |                 |  |  |  |  |  |
| Special Account (B.D.F.S.A.) | 43,776.25       | 0.00           | 0.00            | 0.00           | 974.31       | 0.00         | 44,750.56       |  |  |  |  |  |
| OTHERS:                      |                 |                |                 |                |              |              |                 |  |  |  |  |  |
| Breakage                     | 89,353.28       | 46.84          | 107,821.40      | 1,811.07       | 2,395.55     | 186.70       | 201,614.84      |  |  |  |  |  |
| Unclaimed Tickets            | 0.00            | 0.00           | 0.00            | 0.00           | 0.00         | 0.00         | 0.00            |  |  |  |  |  |
| TOTAL COMMISSIONS            |                 |                |                 |                |              |              |                 |  |  |  |  |  |
| AND OTHERS:                  | \$2,799,444.87  | \$228,837.42   | \$3,707,290.43  | \$2,047,782.16 | \$74,165.62  | \$45,347.72  | \$8,902,868.2   |  |  |  |  |  |
| NET PAID TO THE PUBLIC       | \$10,208,622.43 | \$832,004.18   | \$13,806,738.17 | \$7,720,650.84 | \$257,761.08 | \$243,758.18 | \$33,069,534.89 |  |  |  |  |  |