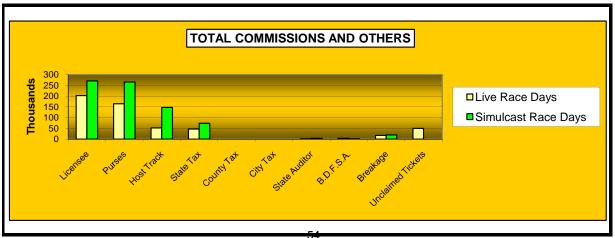

#### OKLAHOMA HORSE RACING COMMISSION STATISTICAL REPORT OF OPERATIONS FAIR MEADOWS AT TULSA - LIVE RACE DAYS AND SIMULCAST DAYS NET WAGERED BY BREED FOR THE CALENDAR YEAR 2007

|                      | Live D        | ays                |                   | Total         | Total              |                |
|----------------------|---------------|--------------------|-------------------|---------------|--------------------|----------------|
|                      | Live<br>Races | Simulcast<br>Races | Simulcast<br>Days | Live<br>Races | Simulcast<br>Races | Grand<br>Total |
|                      |               |                    |                   |               |                    | ·              |
| Thoroughbred         | \$822,050     | \$2,716,256        | \$18,074,786      | \$822,050     | \$20,791,042       | \$21,613,092   |
| Quarter Horse        | 806,569       | 114,048            | 443,147           | 806,569       | 557,195            | 1,363,76       |
| Paint/Appaloosa      | 318,576       | 0                  | 0                 | 318,576       | 0                  | 318,570        |
| Mixed                | 0             | 209,968            | 2,175,943         | 0             | 2,385,911          | 2,385,91       |
| Steeplechase/Harness | 0             | 83,166             | 1,153,364         | 0             | 1,236,531          | 1,236,53       |
| OTW (See Note 2)     | 0             | 0                  | 0                 | 0             | 0                  | (              |
| NET WAGERED          | \$1,947,196   | \$3,123,438        | \$21,847,241      | \$1,947,196   | \$24,970,679       | \$26,917,874   |