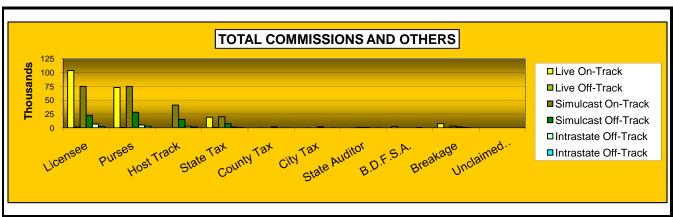

#### OKLAHOMA HORSE RACING COMMISSION STATISTICAL REPORT OF OPERATIONS BLUE RIBBON DOWNS - LIVE RACE DAYS AND SIMULCAST DAYS DISTRIBUTION SUMMARY OF NET WAGERED FOR THE CALENDAR YEAR 2007

|                              | Live<br>Days   | Simulcast<br>Days | Total          | Guest<br>Facilities<br>(See Note 1) | Grand<br>Total |
|------------------------------|----------------|-------------------|----------------|-------------------------------------|----------------|
| NET WAGERED                  | \$2,462,209.10 | \$4,670,827.80    | \$7,133,036.90 | \$1,146,268.90                      | \$8,279,305.80 |
| COMMISSIONS:                 |                |                   |                |                                     |                |
| Licensee                     | 211,043.12     | 319,763.52        | 530,806.64     | 41,264.01                           | 572,070.65     |
| Purses                       | 183,985.34     | 332,427.60        | 516,412.94     | 30,410.11                           | 546,823.05     |
| Host Track                   | 60,788.74      | 208,394.38        | 269,183.12     | 0.00                                | 269,183.12     |
| State Tax                    | 49,244.09      | 91,885.10         | 141,129.19     | 5,992.43                            | 147,121.62     |
| County Tax                   | 1,902.78       | 6,110.79          | 8,013.57       | 0.00                                | 8,013.57       |
| City Tax                     | 1,902.78       | 6,110.79          | 8,013.57       | 0.00                                | 8,013.57       |
| State Auditor                | 1,356.72       | 4,187.05          | 5,543.77       | 0.00                                | 5,543.77       |
| Breeding Development Fund    |                |                   |                |                                     |                |
| Special Account (B.D.F.S.A.) | 2,726.74       | 1,004.34          | 3,731.08       | 1,312.53                            | 5,043.61       |
| OTHERS:                      |                |                   |                |                                     |                |
| Breakage                     | 13,311.97      | 18,515.18         | 31,827.15      | 0.00                                | 31,827.15      |
| Unclaimed Tickets            | 79,045.17      | 0.00              | 79,045.17      | 0.00                                | 79,045.17      |
| TOTAL COMMISSIONS            |                |                   |                |                                     |                |
| AND OTHERS:                  | \$605,307.44   | \$988,398.75      | \$1,593,706.19 | \$78,979.08                         | \$1,672,685.27 |
| NET PAID TO THE PUBLIC       | \$1,856,901.66 | \$3,682,429.05    | \$5,539,330.71 |                                     |                |