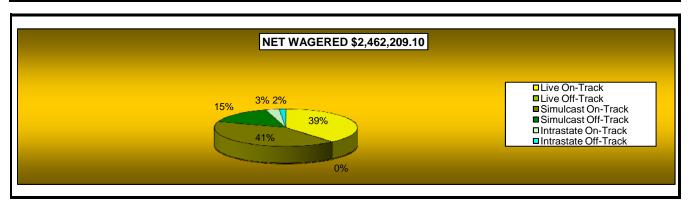

#### OKLAHOMA HORSE RACING COMMISSION STATISTICAL REPORT OF OPERATIONS BLUE RIBBON DOWNS - LIVE RACE DAYS AND SIMULCAST DAYS DISTRIBUTION SUMMARY OF NET WAGERED FOR THE CALENDAR YEAR 2007

|                              | Live<br>Days   | Simulcast<br>Days | Total          | Guest<br>Facilities<br>(See Note 1) | Grand<br>Total |
|------------------------------|----------------|-------------------|----------------|-------------------------------------|----------------|
| NET WAGERED                  | \$2,462,209.10 | \$4,670,827.80    | \$7,133,036.90 | \$1,146,268.90                      | \$8,279,305.80 |
| COMMISSIONS:                 |                |                   |                |                                     |                |
| Licensee                     | 211,043.12     | 319,763.52        | 530,806.64     | 41,264.01                           | 572,070.65     |
| Purses                       | 183,985.34     | 332,427.60        | 516,412.94     | 30,410.11                           | 546,823.05     |
| Host Track                   | 60,788.74      | 208,394.38        | 269,183.12     | 0.00                                | 269,183.12     |
| State Tax                    | 49,244.09      | 91,885.10         | 141,129.19     | 5,992.43                            | 147,121.62     |
| County Tax                   | 1,902.78       | 6,110.79          | 8,013.57       | 0.00                                | 8,013.57       |
| City Tax                     | 1,902.78       | 6,110.79          | 8,013.57       | 0.00                                | 8,013.57       |
| State Auditor                | 1,356.72       | 4,187.05          | 5,543.77       | 0.00                                | 5,543.77       |
| Breeding Development Fund    |                |                   |                |                                     |                |
| Special Account (B.D.F.S.A.) | 2,726.74       | 1,004.34          | 3,731.08       | 1,312.53                            | 5,043.61       |
| OTHERS:                      |                |                   |                |                                     |                |
| Breakage                     | 13,311.97      | 18,515.18         | 31,827.15      | 0.00                                | 31,827.15      |
| Unclaimed Tickets            | 79,045.17      | 0.00              | 79,045.17      | 0.00                                | 79,045.17      |
| TOTAL COMMISSIONS            |                |                   |                |                                     |                |
| AND OTHERS:                  | \$605,307.44   | \$988,398.75      | \$1,593,706.19 | \$78,979.08                         | \$1,672,685.27 |
| NET PAID TO THE PUBLIC       | \$1,856,901.66 | \$3,682,429.05    | \$5,539,330.71 |                                     |                |