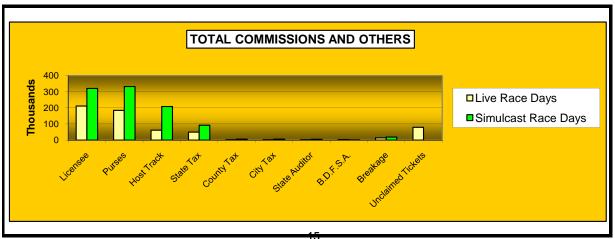

#### OKLAHOMA HORSE RACING COMMISSION STATISTICAL REPORT OF OPERATIONS ALL TRACKS - LIVE RACE DAYS AND SIMULCAST DAYS DISTRIBUTION SUMMARY OF NET WAGERED FOR THE CALENDAR YEAR 2007

|                              | Live<br>Days    | Simulcast<br>Days | Total            | Guest<br>Facilities<br>(See Note 1) | Grand<br>Total   |
|------------------------------|-----------------|-------------------|------------------|-------------------------------------|------------------|
| NET WAGERED                  | \$41,972,403.10 | \$60,063,400.95   | \$102,035,804.05 | \$68,323,626.82                     | \$170,359,430.87 |
| COMMISSIONS:                 |                 |                   |                  |                                     |                  |
| Licensee                     | 3,649,770.71    | 4,935,032.09      | 8,584,802.80     | 1,090,272.77                        | 9,675,075.57     |
| Purses                       | 3,103,204.93    | 4,480,152.43      | 7,583,357.36     | 776,066.91                          | 8,359,424.27     |
| Host Track                   | 1,036,870.19    | 2,184,495.20      | 3,221,365.39     | 0.00                                | 3,221,365.39     |
| State Tax                    | 738,035.34      | 762,804.72        | 1,500,840.06     | 178,943.07                          | 1,679,783.13     |
| County Tax                   | 50,032.71       | 78,877.13         | 128,909.84       | 0.00                                | 128,909.84       |
| City Tax                     | 50,032.71       | 78,877.13         | 128,909.84       | 0.00                                | 128,909.84       |
| State Auditor                | 28,556.22       | 57,494.14         | 86,050.36        | 0.00                                | 86,050.36        |
| Breeding Development Fund    |                 |                   |                  |                                     |                  |
| Special Account (B.D.F.S.A.) | 44,750.56       | 3,088.09          | 47,838.65        | 32,113.15                           | 79,951.80        |
| OTHERS:                      |                 |                   |                  |                                     |                  |
| Breakage                     | 201,614.84      | 246,703.50        | 448,318.34       | 0.00                                | 448,318.34       |
| Unclaimed Tickets            | 680,677.39      | 0.00              | 680,677.39       | 0.00                                | 680,677.39       |
| TOTAL COMMISSIONS            |                 |                   |                  |                                     |                  |
| AND OTHERS:                  | \$9,583,545.60  | \$12,827,524.42   | \$22,411,070.02  | \$2,077,395.90                      | \$24,488,465.92  |
| NET PAID TO THE PUBLIC       | \$32,388,857.50 | \$47,235,876.53   | \$79,624,734.03  |                                     |                  |