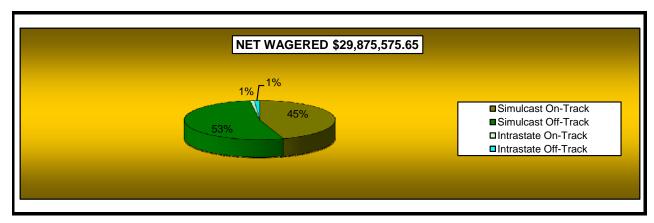

# OKLAHOMA HORSE RACING COMMISSION STATISTICAL REPORT OF OPERATIONS ALL TRACKS - LIVE RACE DAYS AND SIMULCAST DAYS DISTRIBUTION SUMMARY OF NET WAGERED-SIMULCAST DAYS FOR THE CALENDAR YEAR 2007

|                              |                 | Simulcast D     | ays            |              |                 |
|------------------------------|-----------------|-----------------|----------------|--------------|-----------------|
|                              | Simulca         | ast             | Intrasta       | Grand        |                 |
|                              | On-Track        | OTW             | On-Track       | OTW          | Total           |
|                              |                 |                 |                |              |                 |
| NET WAGERED                  | \$40,085,204.70 | \$17,138,184.05 | \$2,449,945.70 | \$390,066.50 | \$60,063,400.95 |
| COMMISSIONS:                 |                 |                 |                |              |                 |
| Licensee                     | 3,430,618.95    | 1,283,049.51    | 197,390.64     | 23,972.99    | 4,935,032.09    |
| Purses                       | 3,038,516.88    | 1,241,536.99    | 175,684.80     | 24,413.76    | 4,480,152.43    |
| Host Track                   | 1,461,218.41    | 574,817.22      | 135,251.21     | 13,208.36    | 2,184,495.20    |
| State Tax                    | 392,902.80      | 343,875.78      | 19,336.79      | 6,689.35     | 762,804.72      |
| County Tax                   | 0.00            | 77,121.83       | 0.00           | 1,755.30     | 78,877.13       |
| City Tax                     | 0.00            | 77,121.83       | 0.00           | 1,755.30     | 78,877.13       |
| State Auditor                | 39,965.89       | 17,138.18       | 0.00           | 390.07       | 57,494.14       |
| Breeding Development Fund    |                 |                 |                |              |                 |
| Special Account (B.D.F.S.A.) | 0.00            | 0.00            | 3,088.09       | 0.00         | 3,088.09        |
| OTHERS:                      |                 |                 |                |              |                 |
| Breakage                     | 227,116.83      | 6,955.86        | 12,245.21      | 385.60       | 246,703.50      |
| Unclaimed Tickets            | 0.00            | 0.00            | 0.00           | 0.00         | 0.00            |
| TOTAL COMMISSIONS            |                 |                 |                |              |                 |
| AND OTHERS:                  | \$8,590,339.76  | \$3,621,617.20  | \$542,996.74   | \$72,570.73  | \$12,827,524.42 |
| NET PAID TO THE PUBLIC       | \$31,494,864.94 | \$13,516,566.85 | \$1,906,948.96 |              |                 |