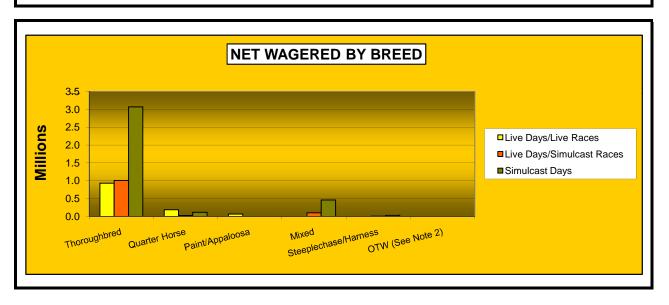

#### OKLAHOMA HORSE RACING COMMISSION STATISTICAL REPORT OF OPERATIONS ALL TRACKS - LIVE RACE DAYS AND SIMULCAST DAYS NET WAGERED BY BREED FOR THE CALENDAR YEAR 2007

|                      | Live D       | ays          |              | Total        | Total        |                        |
|----------------------|--------------|--------------|--------------|--------------|--------------|------------------------|
|                      | Live         | Simulcast    | Simulcast    | Live         | Simulcast    | Grand                  |
| _                    | Races        | Races        | Days         | Races        | Races        | Total                  |
| Thoroughbred         | \$7,319,710  | \$15,111,568 | \$35,119,152 | \$7,319,710  | \$50,230,720 | \$57,550,42            |
| Quarter Horse        | 4,666,477    | 944,862      | 1,235,657    | 4,666,477    | 2,180,519    | \$57,550,4.<br>6,846,9 |
| Paint/Appaloosa      | 1,005,350    | 944,862      | 1,235,657    | 1,005,350    | 2,180,519    | 1,005,3                |
| Mixed                | 16,531       | 1,432,653    | 4,193,779    | 16,531       | 5,626,432    | 5,642,9                |
| Steeplechase/Harness | 0            | 356,873      | 1,986,563    | 0            | 2,343,435    | 2,343,4                |
| OTW (See Note 2)     | 1,060,842    | 10,057,539   | 17,528,251   | 1,060,842    | 27,585,789   | 28,646,6               |
| NET WAGERED          | \$14,068,909 | \$27,903,494 | \$60,063,401 | \$14,068,909 | \$87,966,895 | \$102,035,80           |