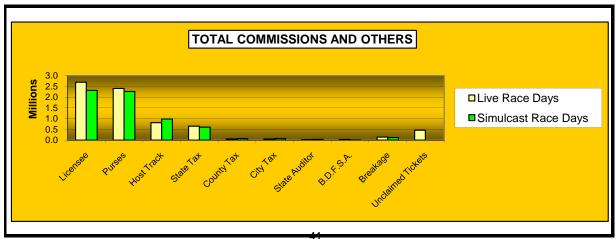

#### OKLAHOMA HORSE RACING COMMISSION STATISTICAL REPORT OF OPERATIONS ALL TRACKS - LIVE RACE DAYS AND SIMULCAST DAYS DISTRIBUTION SUMMARY OF NET WAGERED FOR THE CALENDAR YEAR 2007

|                              | Live<br>Days    | Simulcast<br>Days | Total            | Guest<br>Facilities<br>(See Note 1) | Grand<br>Total   |
|------------------------------|-----------------|-------------------|------------------|-------------------------------------|------------------|
| NET WAGERED                  | \$41,972,403.10 | \$60,063,400.95   | \$102,035,804.05 | \$68,323,626.82                     | \$170,359,430.87 |
| COMMISSIONS:                 |                 |                   |                  |                                     |                  |
| Licensee                     | 3,649,770.71    | 4,935,032.09      | 8,584,802.80     | 1,090,272.77                        | 9,675,075.57     |
| Purses                       | 3,103,204.93    | 4,480,152.43      | 7,583,357.36     | 776,066.91                          | 8,359,424.27     |
| Host Track                   | 1,036,870.19    | 2,184,495.20      | 3,221,365.39     | 0.00                                | 3,221,365.39     |
| State Tax                    | 738,035.34      | 762,804.72        | 1,500,840.06     | 178,943.07                          | 1,679,783.13     |
| County Tax                   | 50,032.71       | 78,877.13         | 128,909.84       | 0.00                                | 128,909.84       |
| City Tax                     | 50,032.71       | 78,877.13         | 128,909.84       | 0.00                                | 128,909.84       |
| State Auditor                | 28,556.22       | 57,494.14         | 86,050.36        | 0.00                                | 86,050.36        |
| Breeding Development Fund    |                 |                   |                  |                                     |                  |
| Special Account (B.D.F.S.A.) | 44,750.56       | 3,088.09          | 47,838.65        | 32,113.15                           | 79,951.80        |
| OTHERS:                      |                 |                   |                  |                                     |                  |
| Breakage                     | 201,614.84      | 246,703.50        | 448,318.34       | 0.00                                | 448,318.34       |
| Unclaimed Tickets            | 680,677.39      | 0.00              | 680,677.39       | 0.00                                | 680,677.39       |
| TOTAL COMMISSIONS            |                 |                   |                  |                                     |                  |
| AND OTHERS:                  | \$9,583,545.60  | \$12,827,524.42   | \$22,411,070.02  | \$2,077,395.90                      | \$24,488,465.92  |
| NET PAID TO THE PUBLIC       | \$32,388,857.50 | \$47,235,876.53   | \$79,624,734.03  |                                     |                  |