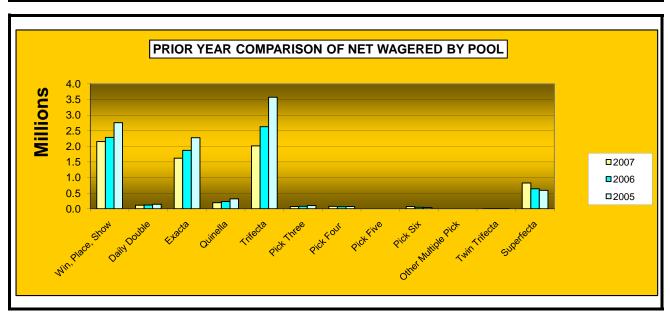

#### OKLAHOMA HORSE RACING COMMISSION STATISTICAL REPORT OF OPERATIONS ALL TRACKS-LIVE RACE DAYS AND SIMULCAST DAYS PRIOR YEAR COMPARISON - NET WAGERED BY POOL FOR THE CALENDAR YEAR 2007

|                     | 2007          | 2006          | 2005          | 2007 to 2006<br>Increase<br>(Decrease) | %<br>Change | 2006 to 2005<br>increase<br>(Decrease) | %<br>Change |
|---------------------|---------------|---------------|---------------|----------------------------------------|-------------|----------------------------------------|-------------|
| Win, Place, Show    | \$28,296,566  | \$29,001,040  | \$29,296,654  | (\$704,474)                            | -2%         | (\$295,614)                            | -1%         |
| Daily Double        | 1,502,505     | 1,402,116     | 1,442,013     | 100,389                                | 7%          | (39,897)                               | -3%         |
| Exacta              | 25,429,995    | 26,953,752    | 28,350,661    | (1,523,756)                            | -6%         | (1,396,910)                            | -5%         |
| Quinella            | 1,495,456     | 1,638,163     | 1,994,972     | (142,707)                              | -9%         | (356,809)                              | -18%        |
| Trifecta            | 27,995,195    | 31,318,923    | 35,539,258    | (3,323,728)                            | -11%        | (4,220,335)                            | -12%        |
| Pick Three          | 2,667,205     | 2,606,163     | 2,573,005     | 61,043                                 | 2%          | 33,158                                 | 1%          |
| Pick Four           | 2,443,555     | 2,023,846     | 1,865,039     | 419,709                                | 21%         | 158,807.70                             | 9%          |
| Pick Five           | 0             | 0             | 0             | 0                                      | 0%          | 0.00                                   | 0%          |
| Pick Six            | 1,159,691     | 1,076,070     | 926,747       | 83,622                                 | 8%          | 149,322.40                             | 16%         |
| Other Multiple Pick | 0             | 0             | 0             | 0                                      | 0%          | 0.00                                   | 0%          |
| Twin Trifecta       | 29,658        | 17,128        | 16,237        | 12,530                                 | 73%         | 891.00                                 | 5%          |
| Superfecta          | 11,015,977    | 10,162,378    | 8,743,437     | 853,600                                | 8%          | 1,418,940.10                           | 16%         |
| NET WAGERED         | \$102,035,804 | \$106,199,577 | \$110,748,023 | (\$4,163,773)                          | -4%         | (\$4,548,446)                          | -4%         |