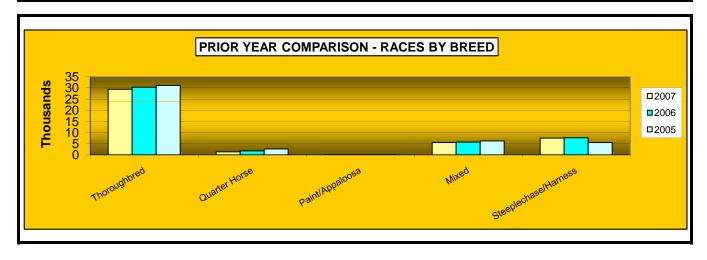

#### OKLAHOMA HORSE RACING COMMISSION STATISTICAL REPORT OF OPERATIONS ALL TRACKS-LIVE RACE DAYS AND SIMULCAST DAYS PRIOR YEAR COMPARISON - NUMBER OF RACES BY BREED FOR THE CALENDAR YEAR 2007

|                      | 2007    | 2006    | 2005    | 2007 to 2006<br>Increase<br>(Decrease) | %<br>Change | 2006 to 2005<br>increase<br>(Decrease) | %<br>Change |
|----------------------|---------|---------|---------|----------------------------------------|-------------|----------------------------------------|-------------|
|                      |         |         |         |                                        |             |                                        |             |
| Thoroughbred         | 140,092 | 146,299 | 100,181 | (6,207)                                | -4.24%      | 46,118                                 | 46.03%      |
| Quarter Horse        | 6,220   | 6,848   | 7,459   | (628)                                  | -9.17%      | (611)                                  | -8.19%      |
| Paint/Appaloosa      | 253     | 240     | 133     | 13                                     | 5.42%       | 107                                    | 80.45%      |
| Mixed                | 21,436  | 22,485  | 18,509  | (1,049)                                | -4.67%      | 3,976                                  | 21.48%      |
| Steeplechase/Harness | 30,848  | 33,972  | 27,717  | (3,124)                                | -9.20%      | 6,255                                  | 22.57%      |
| OTW (See Note 2)     | 0       | 0       | 0       | 0                                      | 0.00%       | 0                                      | 0.00%       |
| NET WAGERED          | 198,849 | 209,844 | 153,999 | (10,995)                               | -5.24%      | 55,845                                 | 36.26%      |