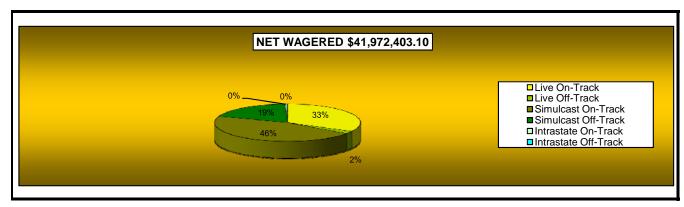

#### OKLAHOMA HORSE RACING COMMISSION STATISTICAL REPORT OF OPERATIONS ALL TRACKS - LIVE RACE DAYS AND SIMULCAST DAYS DISTRIBUTION SUMMARY OF NET WAGERED-LIVE DAYS FOR THE CALENDAR YEAR 2007

|                              |                 | Live Days      |                 |                |              |              |                 |  |  |  |  |  |
|------------------------------|-----------------|----------------|-----------------|----------------|--------------|--------------|-----------------|--|--|--|--|--|
|                              | Liv             | е              | Simul           | cast           | Intras       | state        | Grand           |  |  |  |  |  |
|                              | On-Track        | OTW            | On-Track        | OTW            | On-Track     | OTW          | Total           |  |  |  |  |  |
|                              |                 |                |                 |                |              |              |                 |  |  |  |  |  |
| NET WAGERED                  | \$13,008,067.30 | \$1,060,841.60 | \$17,514,028.60 | \$9,768,433.00 | \$331,926.70 | \$289,105.90 | \$41,972,403.10 |  |  |  |  |  |
| COMMISSIONS:                 |                 |                |                 |                |              |              |                 |  |  |  |  |  |
| Licensee                     | 1,458,412.30    | 120,453.87     | 1,339,751.69    | 686,650.95     | 29,236.38    | 15,265.52    | 3,649,770.71    |  |  |  |  |  |
| Purses                       | 986,685.62      | 76,511.47      | 1,291,423.12    | 712,028.15     | 21,744.39    | 14,812.18    | 3,103,204.93    |  |  |  |  |  |
| Host Track                   | 0.00            | 0.00           | 663,044.57      | 352,522.68     | 13,176.49    | 8,126.45     | 1,036,870.19    |  |  |  |  |  |
| State Tax                    | 221,217.42      | 21,216.82      | 287,811.81      | 197,084.98     | 6,638.50     | 4,065.81     | 738,035.34      |  |  |  |  |  |
| County Tax                   | 0.00            | 4,773.79       | 0.00            | 43,957.95      | 0.00         | 1,300.98     | 50,032.71       |  |  |  |  |  |
| City Tax                     | 0.00            | 4,773.79       | 0.00            | 43,957.95      | 0.00         | 1,300.98     | 50,032.71       |  |  |  |  |  |
| State Auditor                | 0.00            | 1,060.84       | 17,437.84       | 9,768.43       | 0.00         | 289.11       | 28,556.22       |  |  |  |  |  |
| Breeding Development Fund    |                 |                |                 |                |              |              |                 |  |  |  |  |  |
| Special Account (B.D.F.S.A.) | 43,776.25       | 0.00           | 0.00            | 0.00           | 974.31       | 0.00         | 44,750.56       |  |  |  |  |  |
| OTHERS:                      |                 |                |                 |                |              |              |                 |  |  |  |  |  |
| Breakage                     | 89,353.28       | 46.84          | 107,821.40      | 1,811.07       | 2,395.55     | 186.70       | 201,614.84      |  |  |  |  |  |
| Unclaimed Tickets            | 0.00            | 0.00           | 0.00            | 0.00           | 0.00         | 0.00         | 0.00            |  |  |  |  |  |
| TOTAL COMMISSIONS            |                 |                |                 |                |              |              |                 |  |  |  |  |  |
| AND OTHERS:                  | \$2,799,444.87  | \$228,837.42   | \$3,707,290.43  | \$2,047,782.16 | \$74,165.62  | \$45,347.72  | \$8,902,868.2   |  |  |  |  |  |
| NET PAID TO THE PUBLIC       | \$10,208,622.43 | \$832,004.18   | \$13,806,738.17 | \$7,720,650.84 | \$257,761.08 | \$243,758.18 | \$33,069,534.89 |  |  |  |  |  |