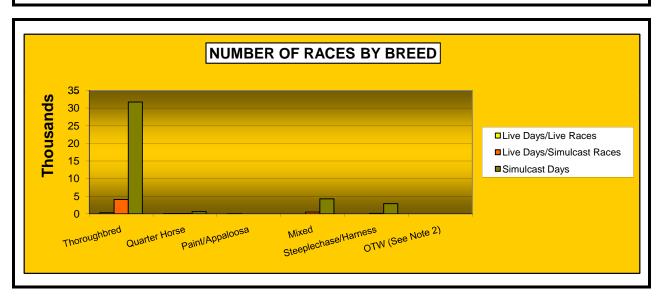

#### OKLAHOMA HORSE RACING COMMISSION STATISTICAL REPORT OF OPERATIONS ALL TRACKS - LIVE RACE DAYS AND SIMULCAST DAYS NUMBER OF RACES BY BREED FOR THE CALENDAR YEAR 2007

|                      | Live D        | ays    |                   | Total         | Total              |                |
|----------------------|---------------|--------|-------------------|---------------|--------------------|----------------|
|                      | Live<br>Races |        | Simulcast<br>Days | Live<br>Races | Simulcast<br>Races | Grand<br>Total |
|                      | 4.000         | 04.000 | 107.570           | 4.000         | 400.070            | 440.00         |
| Thoroughbred         | 1,222         | 31,292 | 107,578           | 1,222         | 138,870            | 140,09         |
| Quarter Horse        | 1,145         | 1,880  | 3,195             | 1,145         | 5,075              | 6,2            |
| Paint/Appaloosa      | 253           | 0      | 0                 | 253           | 0                  | 2              |
| Mixed                | 11            | 5,295  | 16,130            | 11            | 21,425             | 21,4           |
| Steeplechase/Harness | 0             | 5,338  | 25,510            | 0             | 30,848             | 30,8           |
| OTW (See Note 2)     | 0             | 0      | 0                 | 0             | 0                  |                |
| NET WAGERED          | 2,631         | 43,805 | 152,413           | 2,631         | 196,218            | 198,84         |