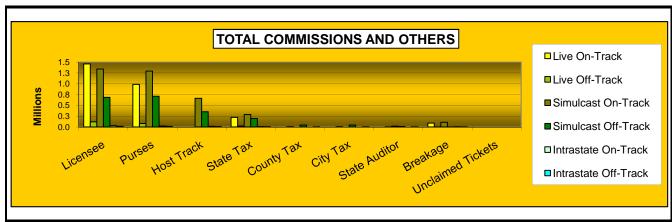

#### OKLAHOMA HORSE RACING COMMISSION STATISTICAL REPORT OF OPERATIONS ALL TRACKS - LIVE RACE DAYS AND SIMULCAST DAYS DISTRIBUTION SUMMARY OF NET WAGERED-LIVE DAYS FOR THE CALENDAR YEAR 2007

|                              |                 | Live Days      |                 |                |              |              |                 |  |  |  |  |  |
|------------------------------|-----------------|----------------|-----------------|----------------|--------------|--------------|-----------------|--|--|--|--|--|
|                              | Liv             | е              | Simul           | cast           | Intras       | state        | Grand           |  |  |  |  |  |
|                              | On-Track        | OTW            | On-Track        | OTW            | On-Track     | OTW          | Total           |  |  |  |  |  |
|                              |                 |                |                 |                |              |              |                 |  |  |  |  |  |
| NET WAGERED                  | \$13,008,067.30 | \$1,060,841.60 | \$17,514,028.60 | \$9,768,433.00 | \$331,926.70 | \$289,105.90 | \$41,972,403.10 |  |  |  |  |  |
| COMMISSIONS:                 |                 |                |                 |                |              |              |                 |  |  |  |  |  |
| Licensee                     | 1,458,412.30    | 120,453.87     | 1,339,751.69    | 686,650.95     | 29,236.38    | 15,265.52    | 3,649,770.71    |  |  |  |  |  |
| Purses                       | 986,685.62      | 76,511.47      | 1,291,423.12    | 712,028.15     | 21,744.39    | 14,812.18    | 3,103,204.93    |  |  |  |  |  |
| Host Track                   | 0.00            | 0.00           | 663,044.57      | 352,522.68     | 13,176.49    | 8,126.45     | 1,036,870.19    |  |  |  |  |  |
| State Tax                    | 221,217.42      | 21,216.82      | 287,811.81      | 197,084.98     | 6,638.50     | 4,065.81     | 738,035.34      |  |  |  |  |  |
| County Tax                   | 0.00            | 4,773.79       | 0.00            | 43,957.95      | 0.00         | 1,300.98     | 50,032.71       |  |  |  |  |  |
| City Tax                     | 0.00            | 4,773.79       | 0.00            | 43,957.95      | 0.00         | 1,300.98     | 50,032.71       |  |  |  |  |  |
| State Auditor                | 0.00            | 1,060.84       | 17,437.84       | 9,768.43       | 0.00         | 289.11       | 28,556.22       |  |  |  |  |  |
| Breeding Development Fund    |                 |                |                 |                |              |              |                 |  |  |  |  |  |
| Special Account (B.D.F.S.A.) | 43,776.25       | 0.00           | 0.00            | 0.00           | 974.31       | 0.00         | 44,750.56       |  |  |  |  |  |
| OTHERS:                      |                 |                |                 |                |              |              |                 |  |  |  |  |  |
| Breakage                     | 89,353.28       | 46.84          | 107,821.40      | 1,811.07       | 2,395.55     | 186.70       | 201,614.84      |  |  |  |  |  |
| Unclaimed Tickets            | 0.00            | 0.00           | 0.00            | 0.00           | 0.00         | 0.00         | 0.00            |  |  |  |  |  |
| TOTAL COMMISSIONS            |                 |                |                 |                |              |              |                 |  |  |  |  |  |
| AND OTHERS:                  | \$2,799,444.87  | \$228,837.42   | \$3,707,290.43  | \$2,047,782.16 | \$74,165.62  | \$45,347.72  | \$8,902,868.2   |  |  |  |  |  |
| NET PAID TO THE PUBLIC       | \$10,208,622.43 | \$832,004.18   | \$13,806,738.17 | \$7,720,650.84 | \$257,761.08 | \$243,758.18 | \$33,069,534.89 |  |  |  |  |  |