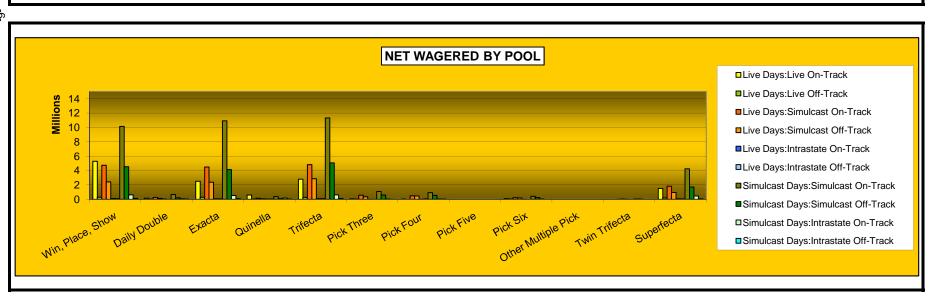

#### OKLAHOMA HORSE RACING COMMISSION STATISTICAL REPORT OF OPERATIONS ALL TRACKS - LIVE DAYS AND SIMULCAST DAYS NET WAGERED BY POOL FOR THE CALENDAR YEAR 2007

|                     |              |             | Live Da      | ys          |            |           |                                             | Simulcast    | Days                             |           |              |              |               |
|---------------------|--------------|-------------|--------------|-------------|------------|-----------|---------------------------------------------|--------------|----------------------------------|-----------|--------------|--------------|---------------|
|                     | Live R       | aces        | ces Simulcas |             | Intrastate |           | Intrastate Simulcast Races Intrastate Total |              | Simulcast Races Intrastate Total |           | Total        |              | Grand         |
|                     | On-Track     | OTW         | On-Track     | OTW         | On-Track   | OTW       | On-Track                                    | OTW          | On-Track                         | OTW       | On-Track     | OTW          | Total         |
| Win, Place, Show    | \$5,298,219  | \$282,644   | \$4,732,095  | \$2,410,109 | \$91,410   | \$81,363  | \$10,144,665                                | \$4,536,635  | \$602,906                        | \$116,520 | \$20,869,295 | \$7,427,271  | \$28,296,56   |
| Daily Double        | 157,342      | 14,381      | 256,408      | 124,407     | 2,956      | 1,370     | 664,733                                     | 220,469      | 58,179                           | 2,260     | 1,139,618    | 362,887      | 1,502,505     |
| Exacta              | 2,515,001    | 271,274     | 4,487,748    | 2,375,821   | 67,694     | 51,532    | 10,928,815                                  | 4,120,760    | 527,255                          | 84,095    | 18,526,513   | 6,903,482    | 25,429,995    |
| Quinella            | 598,758      | 20,531      | 152,528      | 58,038      | 20,893     | 18,216    | 362,247                                     | 85,609       | 164,750                          | 13,886    | 1,299,176    | 196,280      | 1,495,456     |
| Trifecta            | 2,797,862    | 256,998     | 4,830,410    | 2,858,544   | 84,042     | 71,040    | 11,325,831                                  | 5,060,127    | 608,549                          | 101,793   | 19,646,694   | 8,348,501    | 27,995,195    |
| Pick Three          | 63,474       | 11,958      | 558,563      | 344,138     | 678        | 215       | 1,075,828                                   | 597,453      | 13,918                           | 981       | 1,712,461    | 954,745      | 2,667,205     |
| Pick Four           | 1,796        | 0           | 472,310      | 456,705     | 194        | 24,512    | 918,744                                     | 556,088      | 3,383                            | 9,823     | 1,396,427    | 1,047,128    | 2,443,555     |
| Pick Five           | 0            | 0           | 0            | 0           | 0          | 0         | 0                                           | 0            | 0                                | 0         | 0            | 0            | (             |
| Pick Six            | 80,132       | 17,275      | 214,166      | 181,496     | 163        | 2         | 421,324                                     | 242,578      | 2,552                            | 5         | 718,336      | 441,356      | 1,159,691     |
| Other Multiple Pick | 0            | 0           | 0            | 0           | 0          | 0         | 0                                           | 0            | 0                                | 0         | 0            | 0            | (             |
| Twin Trifecta       | 0            | 0           | 484          | 14,831      | 8          | 0         | 5,129                                       | 9,206        | 0                                | 0         | 5,621        | 24,037       | 29,658        |
| Superfecta          | 1,495,483    | 185,781     | 1,809,317    | 944,344     | 63,889     | 40,856    | 4,237,890                                   | 1,709,260    | 468,454                          | 60,704    | 8,075,033    | 2,940,945    | 11,015,977    |
| NET WAGERED         | \$13,008,067 | \$1,060,842 | \$17,514,029 | \$9,768,433 | \$331,927  | \$289,106 | \$40,085,205                                | \$17,138,184 | \$2,449,946                      | \$390,067 | \$73,389,173 | \$28,646,631 | \$102,035,804 |