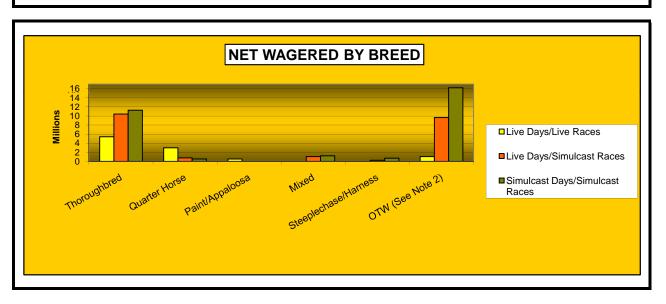

#### OKLAHOMA HORSE RACING COMMISSION STATISTICAL REPORT OF OPERATIONS ALL TRACKS - LIVE RACE DAYS AND SIMULCAST DAYS NET WAGERED BY BREED FOR THE CALENDAR YEAR 2007

|                      | Live D       | ays          |              | Total        | Total        |                        |
|----------------------|--------------|--------------|--------------|--------------|--------------|------------------------|
|                      | Live         | Simulcast    | Simulcast    | Live         | Simulcast    | Grand                  |
| _                    | Races        | Races        | Days         | Races        | Races        | Total                  |
| Thoroughbred         | \$7,319,710  | \$15,111,568 | \$35,119,152 | \$7,319,710  | \$50,230,720 | \$57,550,42            |
| Quarter Horse        | 4,666,477    | 944,862      | 1,235,657    | 4,666,477    | 2,180,519    | \$57,550,4.<br>6,846,9 |
| Paint/Appaloosa      | 1,005,350    | 944,862      | 1,235,657    | 1,005,350    | 2,180,519    | 1,005,3                |
| Mixed                | 16,531       | 1,432,653    | 4,193,779    | 16,531       | 5,626,432    | 5,642,9                |
| Steeplechase/Harness | 0            | 356,873      | 1,986,563    | 0            | 2,343,435    | 2,343,4                |
| OTW (See Note 2)     | 1,060,842    | 10,057,539   | 17,528,251   | 1,060,842    | 27,585,789   | 28,646,6               |
| NET WAGERED          | \$14,068,909 | \$27,903,494 | \$60,063,401 | \$14,068,909 | \$87,966,895 | \$102,035,80           |