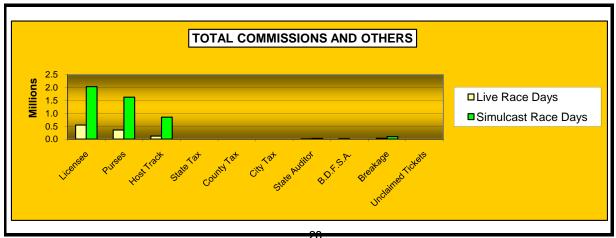

#### OKLAHOMA HORSE RACING COMMISSION STATISTICAL REPORT OF OPERATIONS ALL TRACKS - LIVE RACE DAYS AND SIMULCAST DAYS DISTRIBUTION SUMMARY OF NET WAGERED FOR THE CALENDAR YEAR 2007

|                              | Live<br>Days    | Simulcast<br>Days | Total            | Guest<br>Facilities<br>(See Note 1) | Grand<br>Total   |
|------------------------------|-----------------|-------------------|------------------|-------------------------------------|------------------|
| NET WAGERED                  | \$41,972,403.10 | \$60,063,400.95   | \$102,035,804.05 | \$68,323,626.82                     | \$170,359,430.87 |
| COMMISSIONS:                 |                 |                   |                  |                                     |                  |
| Licensee                     | 3,649,770.71    | 4,935,032.09      | 8,584,802.80     | 1,090,272.77                        | 9,675,075.57     |
| Purses                       | 3,103,204.93    | 4,480,152.43      | 7,583,357.36     | 776,066.91                          | 8,359,424.27     |
| Host Track                   | 1,036,870.19    | 2,184,495.20      | 3,221,365.39     | 0.00                                | 3,221,365.39     |
| State Tax                    | 738,035.34      | 762,804.72        | 1,500,840.06     | 178,943.07                          | 1,679,783.13     |
| County Tax                   | 50,032.71       | 78,877.13         | 128,909.84       | 0.00                                | 128,909.84       |
| City Tax                     | 50,032.71       | 78,877.13         | 128,909.84       | 0.00                                | 128,909.84       |
| State Auditor                | 28,556.22       | 57,494.14         | 86,050.36        | 0.00                                | 86,050.36        |
| Breeding Development Fund    |                 |                   |                  |                                     |                  |
| Special Account (B.D.F.S.A.) | 44,750.56       | 3,088.09          | 47,838.65        | 32,113.15                           | 79,951.80        |
| OTHERS:                      |                 |                   |                  |                                     |                  |
| Breakage                     | 201,614.84      | 246,703.50        | 448,318.34       | 0.00                                | 448,318.34       |
| Unclaimed Tickets            | 680,677.39      | 0.00              | 680,677.39       | 0.00                                | 680,677.39       |
| TOTAL COMMISSIONS            |                 |                   |                  |                                     |                  |
| AND OTHERS:                  | \$9,583,545.60  | \$12,827,524.42   | \$22,411,070.02  | \$2,077,395.90                      | \$24,488,465.92  |
| NET PAID TO THE PUBLIC       | \$32,388,857.50 | \$47,235,876.53   | \$79,624,734.03  |                                     |                  |