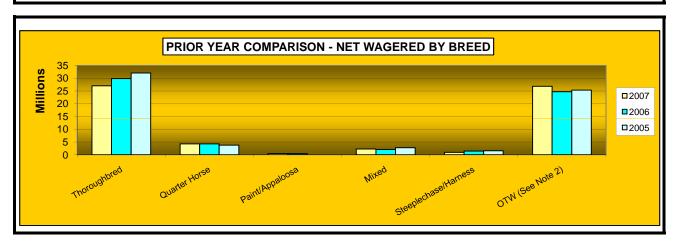

#### OKLAHOMA HORSE RACING COMMISSION STATISTICAL REPORT OF OPERATIONS ALL TRACKS-LIVE RACE DAYS AND SIMULCAST DAYS PRIOR YEAR COMPARISON - NET WAGERED BY BREED FOR THE CALENDAR YEAR 2007

|                      | 2007          | 2006          | 2005          | 2007 to 2006<br>Increase<br>(Decrease) | %<br>Change | 2006 to 2005<br>increase<br>(Decrease) | %<br>Change |
|----------------------|---------------|---------------|---------------|----------------------------------------|-------------|----------------------------------------|-------------|
|                      |               |               |               |                                        |             |                                        |             |
| Thoroughbred         | \$57,550,429  | \$62,294,610  | \$65,522,214  | (\$4,744,181)                          | -8%         | (\$3,227,605)                          | -5%         |
| Quarter Horse        | 6,846,995     | 7,646,458     | 7,645,482     | (799,462.70)                           | -10%        | 976                                    | 0%          |
| Paint/Appaloosa      | 1,005,350     | 996,846       | 635,339       | 8,504.00                               | 1%          | 361,507                                | 57%         |
| Mixed                | 5,642,963     | 5,378,771     | 5,977,751     | 264,191.90                             | 5%          | (598,980)                              | -10%        |
| Steeplechase/Harness | 2,343,435     | 3,345,306     | 3,232,516     | (1,001,870.30)                         | -30%        | 112,790                                | 3%          |
| OTW (See Note 2)     | 28,646,631    | 26,537,586    | 27,734,721    | 2,109,044.75                           | 8%          | (1,197,135)                            | -4%         |
| NET WAGERED          | \$102,035,804 | \$106,199,577 | \$110,748,023 | (\$4,163,773)                          | -4%         | (\$4,548,446)                          | -4%         |