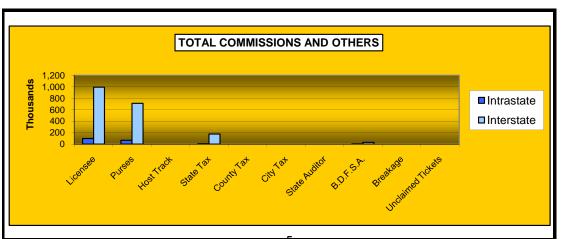

#### OKLAHOMA HORSE RACING COMMISSION STATISTICAL REPORT OF OPERATIONS ALL TRACKS - LIVE RACE DAYS AND SIMULCAST DAYS DISTRIBUTION SUMMARY OF NET WAGERED FOR THE CALENDAR YEAR 2007

|                              | Live<br>Days    | Simulcast<br>Days | Total            | Guest<br>Facilities<br>(See Note 1) | Grand<br>Total   |
|------------------------------|-----------------|-------------------|------------------|-------------------------------------|------------------|
| NET WAGERED                  | \$41,972,403.10 | \$60,063,400.95   | \$102,035,804.05 | \$68,323,626.82                     | \$170,359,430.87 |
| COMMISSIONS:                 |                 |                   |                  |                                     |                  |
| Licensee                     | 3,649,770.71    | 4,935,032.09      | 8,584,802.80     | 1,090,272.77                        | 9,675,075.57     |
| Purses                       | 3,103,204.93    | 4,480,152.43      | 7,583,357.36     | 776,066.91                          | 8,359,424.27     |
| Host Track                   | 1,036,870.19    | 2,184,495.20      | 3,221,365.39     | 0.00                                | 3,221,365.39     |
| State Tax                    | 738,035.34      | 762,804.72        | 1,500,840.06     | 178,943.07                          | 1,679,783.13     |
| County Tax                   | 50,032.71       | 78,877.13         | 128,909.84       | 0.00                                | 128,909.84       |
| City Tax                     | 50,032.71       | 78,877.13         | 128,909.84       | 0.00                                | 128,909.84       |
| State Auditor                | 28,556.22       | 57,494.14         | 86,050.36        | 0.00                                | 86,050.36        |
| Breeding Development Fund    |                 |                   |                  |                                     |                  |
| Special Account (B.D.F.S.A.) | 44,750.56       | 3,088.09          | 47,838.65        | 32,113.15                           | 79,951.80        |
| OTHERS:                      |                 |                   |                  |                                     |                  |
| Breakage                     | 201,614.84      | 246,703.50        | 448,318.34       | 0.00                                | 448,318.34       |
| Unclaimed Tickets            | 680,677.39      | 0.00              | 680,677.39       | 0.00                                | 680,677.39       |
| TOTAL COMMISSIONS            |                 |                   |                  |                                     |                  |
| AND OTHERS:                  | \$9,583,545.60  | \$12,827,524.42   | \$22,411,070.02  | \$2,077,395.90                      | \$24,488,465.92  |
| NET PAID TO THE PUBLIC       | \$32,388,857.50 | \$47,235,876.53   | \$79,624,734.03  |                                     |                  |