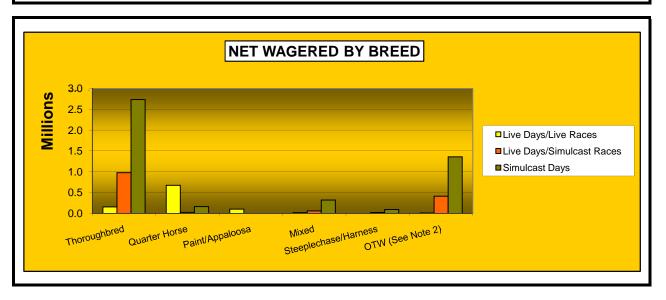

#### OKLAHOMA HORSE RACING COMMISSION STATISTICAL REPORT OF OPERATIONS ALL TRACKS - LIVE RACE DAYS AND SIMULCAST DAYS NET WAGERED BY BREED FOR THE CALENDAR YEAR 2007

|                      | Live D       | ays          |              | Total        | Total        |                        |
|----------------------|--------------|--------------|--------------|--------------|--------------|------------------------|
|                      | Live         | Simulcast    | Simulcast    | Live         | Simulcast    | Grand                  |
| _                    | Races        | Races        | Days         | Races        | Races        | Total                  |
| Thoroughbred         | \$7,319,710  | \$15,111,568 | \$35,119,152 | \$7,319,710  | \$50,230,720 | \$57,550,42            |
| Quarter Horse        | 4,666,477    | 944,862      | 1,235,657    | 4,666,477    | 2,180,519    | \$57,550,4.<br>6,846,9 |
| Paint/Appaloosa      | 1,005,350    | 944,862      | 1,235,657    | 1,005,350    | 2,180,519    | 1,005,3                |
| Mixed                | 16,531       | 1,432,653    | 4,193,779    | 16,531       | 5,626,432    | 5,642,9                |
| Steeplechase/Harness | 0            | 356,873      | 1,986,563    | 0            | 2,343,435    | 2,343,4                |
| OTW (See Note 2)     | 1,060,842    | 10,057,539   | 17,528,251   | 1,060,842    | 27,585,789   | 28,646,6               |
| NET WAGERED          | \$14,068,909 | \$27,903,494 | \$60,063,401 | \$14,068,909 | \$87,966,895 | \$102,035,80           |