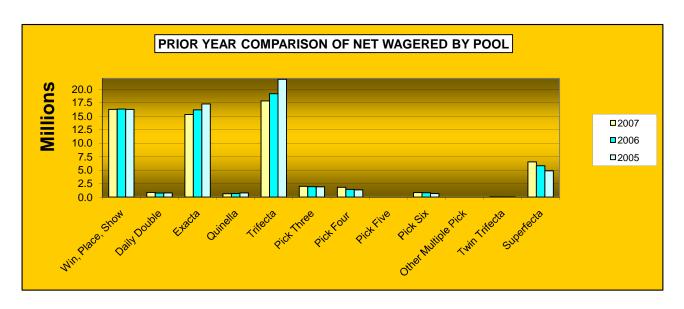

#### OKLAHOMA HORSE RACING COMMISSION STATISTICAL REPORT OF OPERATIONS ALL TRACKS-LIVE RACE DAYS AND SIMULCAST DAYS PRIOR YEAR COMPARISON - NET WAGERED BY POOL FOR THE CALENDAR YEAR 2007

|                     | 2007          | 2006          | 2005          | 2007 to 2006<br>Increase<br>(Decrease) | %<br>Change | 2006 to 2005<br>increase<br>(Decrease) | %<br>Change |
|---------------------|---------------|---------------|---------------|----------------------------------------|-------------|----------------------------------------|-------------|
| Win, Place, Show    | \$28,296,566  | \$29,001,040  | \$29,296,654  | (\$704,474)                            | -2%         | (\$295,614)                            | -1%         |
| Daily Double        | 1,502,505     | 1,402,116     | 1,442,013     | 100,389                                | 7%          | (39,897)                               | -3%         |
| Exacta              | 25,429,995    | 26,953,752    | 28,350,661    | (1,523,756)                            | -6%         | (1,396,910)                            | -5%         |
| Quinella            | 1,495,456     | 1,638,163     | 1,994,972     | (142,707)                              | -9%         | (356,809)                              | -18%        |
| Trifecta            | 27,995,195    | 31,318,923    | 35,539,258    | (3,323,728)                            | -11%        | (4,220,335)                            | -12%        |
| Pick Three          | 2,667,205     | 2,606,163     | 2,573,005     | 61,043                                 | 2%          | 33,158                                 | 1%          |
| Pick Four           | 2,443,555     | 2,023,846     | 1,865,039     | 419,709                                | 21%         | 158,807.70                             | 9%          |
| Pick Five           | 0             | 0             | 0             | 0                                      | 0%          | 0.00                                   | 0%          |
| Pick Six            | 1,159,691     | 1,076,070     | 926,747       | 83,622                                 | 8%          | 149,322.40                             | 16%         |
| Other Multiple Pick | 0             | 0             | 0             | 0                                      | 0%          | 0.00                                   | 0%          |
| Twin Trifecta       | 29,658        | 17,128        | 16,237        | 12,530                                 | 73%         | 891.00                                 | 5%          |
| Superfecta          | 11,015,977    | 10,162,378    | 8,743,437     | 853,600                                | 8%          | 1,418,940.10                           | 16%         |
| NET WAGERED         | \$102,035,804 | \$106,199,577 | \$110,748,023 | (\$4,163,773)                          | -4%         | (\$4,548,446)                          | -4%         |