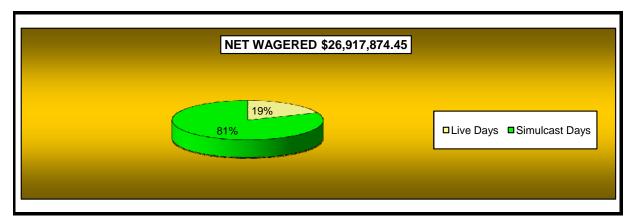

#### OKLAHOMA HORSE RACING COMMISSION STATISTICAL REPORT OF OPERATIONS ALL TRACKS - LIVE RACE DAYS AND SIMULCAST DAYS DISTRIBUTION SUMMARY OF NET WAGERED FOR THE CALENDAR YEAR 2007

|                              | Live<br>Days    | Simulcast<br>Days | Total            | Guest<br>Facilities<br>(See Note 1) | Grand<br>Total   |
|------------------------------|-----------------|-------------------|------------------|-------------------------------------|------------------|
| NET WAGERED                  | \$41,972,403.10 | \$60,063,400.95   | \$102,035,804.05 | \$68,323,626.82                     | \$170,359,430.87 |
| COMMISSIONS:                 |                 |                   |                  |                                     |                  |
| Licensee                     | 3,649,770.71    | 4,935,032.09      | 8,584,802.80     | 1,090,272.77                        | 9,675,075.57     |
| Purses                       | 3,103,204.93    | 4,480,152.43      | 7,583,357.36     | 776,066.91                          | 8,359,424.27     |
| Host Track                   | 1,036,870.19    | 2,184,495.20      | 3,221,365.39     | 0.00                                | 3,221,365.39     |
| State Tax                    | 738,035.34      | 762,804.72        | 1,500,840.06     | 178,943.07                          | 1,679,783.13     |
| County Tax                   | 50,032.71       | 78,877.13         | 128,909.84       | 0.00                                | 128,909.84       |
| City Tax                     | 50,032.71       | 78,877.13         | 128,909.84       | 0.00                                | 128,909.84       |
| State Auditor                | 28,556.22       | 57,494.14         | 86,050.36        | 0.00                                | 86,050.36        |
| Breeding Development Fund    |                 |                   |                  |                                     |                  |
| Special Account (B.D.F.S.A.) | 44,750.56       | 3,088.09          | 47,838.65        | 32,113.15                           | 79,951.80        |
| OTHERS:                      |                 |                   |                  |                                     |                  |
| Breakage                     | 201,614.84      | 246,703.50        | 448,318.34       | 0.00                                | 448,318.34       |
| Unclaimed Tickets            | 680,677.39      | 0.00              | 680,677.39       | 0.00                                | 680,677.39       |
| TOTAL COMMISSIONS            |                 |                   |                  |                                     |                  |
| AND OTHERS:                  | \$9,583,545.60  | \$12,827,524.42   | \$22,411,070.02  | \$2,077,395.90                      | \$24,488,465.92  |
| NET PAID TO THE PUBLIC       | \$32,388,857.50 | \$47,235,876.53   | \$79,624,734.03  |                                     |                  |