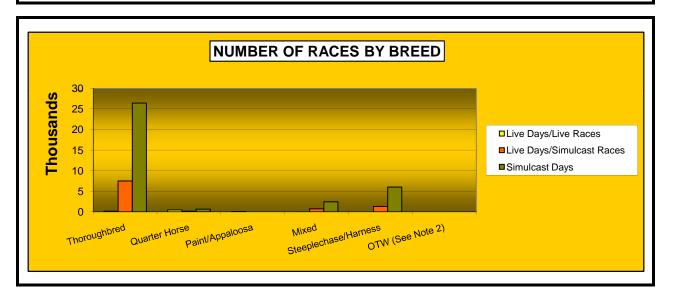

#### OKLAHOMA HORSE RACING COMMISSION STATISTICAL REPORT OF OPERATIONS ALL TRACKS - LIVE RACE DAYS AND SIMULCAST DAYS NUMBER OF RACES BY BREED FOR THE CALENDAR YEAR 2007

|                      | Live D        | ays    |                   | Total         | Total              |                |
|----------------------|---------------|--------|-------------------|---------------|--------------------|----------------|
|                      | Live<br>Races |        | Simulcast<br>Days | Live<br>Races | Simulcast<br>Races | Grand<br>Total |
|                      | 4.000         | 04.000 | 107.570           | 4.000         | 400.070            | 440.00         |
| Thoroughbred         | 1,222         | 31,292 | 107,578           | 1,222         | 138,870            | 140,09         |
| Quarter Horse        | 1,145         | 1,880  | 3,195             | 1,145         | 5,075              | 6,2            |
| Paint/Appaloosa      | 253           | 0      | 0                 | 253           | 0                  | 2              |
| Mixed                | 11            | 5,295  | 16,130            | 11            | 21,425             | 21,4           |
| Steeplechase/Harness | 0             | 5,338  | 25,510            | 0             | 30,848             | 30,8           |
| OTW (See Note 2)     | 0             | 0      | 0                 | 0             | 0                  |                |
| NET WAGERED          | 2,631         | 43,805 | 152,413           | 2,631         | 196,218            | 198,84         |