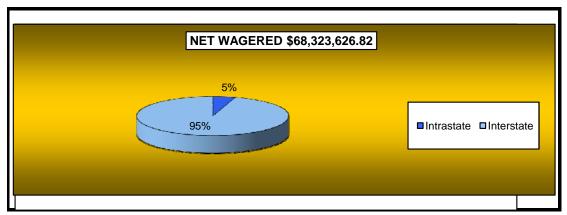

# OKLAHOMA HORSE RACING COMMISSION STATISTICAL REPORT OF OPERATIONS ALL TRACKS - LIVE DAYS AND SIMULCAST DAYS DISTRIBUTION SUMMARY OF NET WAGERED-GUEST FACILITIES FOR THE CALENDAR YEAR 2007

|                              | Guest Facili<br>(See Note |                 | Grand           |
|------------------------------|---------------------------|-----------------|-----------------|
| _                            | Intrastate                | Interstate      | Total           |
| NET WAGERED                  | \$3,263,864.60            | \$65,059,762.22 | \$68,323,626.82 |
| COMMISSIONS:                 |                           |                 |                 |
| Licensee                     | 95,746.14                 | 994,526.63      | 1,090,272.77    |
| Purses                       | 65,259.13                 | 710,807.78      | 776,066.91      |
| Host Track                   | 0.00                      | 0.00            | 0.00            |
| State Tax                    | 3,770.63                  | 175,172.44      | 178,943.07      |
| County Tax                   | 0.00                      | 0.00            | 0.00            |
| City Tax                     | 0.00                      | 0.00            | 0.00            |
| State Auditor                | 0.00                      | 0.00            | 0.00            |
| Breeding Development Fund    |                           |                 |                 |
| Special Account (B.D.F.S.A.) | 2,620.06                  | 29,493.09       | 32,113.15       |
| OTHERS:                      |                           |                 |                 |
| Breakage                     | 0.00                      | 0.00            | 0.00            |
| Unclaimed Tickets            | 0.00                      | 0.00            | 0.00            |
| TOTAL COMMISSIONS            |                           |                 |                 |
| AND OTHERS:                  | \$167,395.96              | \$1,909,999.94  | \$2,077,395.90  |
| NET PAID TO THE PUBLIC       | \$3,096,468.64            |                 |                 |