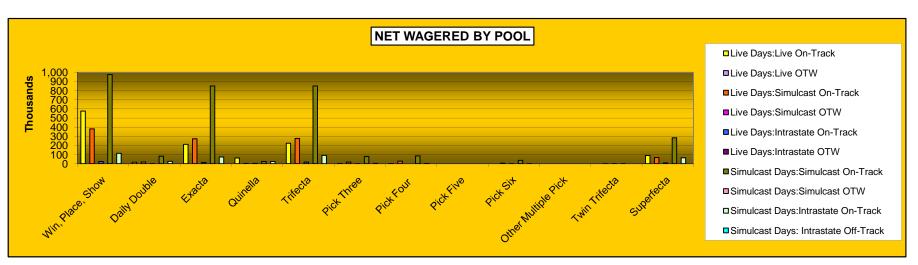

#### OKLAHOMA HORSE RACING COMMISSION STATISTICAL REPORT OF OPERATIONS ALL TRACKS - LIVE DAYS AND SIMULCAST DAYS NET WAGERED BY POOL FOR THE CALENDAR YEAR 2007

|                     |              |             | Live Da      | ys          |            |           |                                             | Simulcast    | Days                             |           |              |              |               |
|---------------------|--------------|-------------|--------------|-------------|------------|-----------|---------------------------------------------|--------------|----------------------------------|-----------|--------------|--------------|---------------|
|                     | Live R       | aces        | ces Simulcas |             | Intrastate |           | Intrastate Simulcast Races Intrastate Total |              | Simulcast Races Intrastate Total |           | Total        |              | Grand         |
|                     | On-Track     | OTW         | On-Track     | OTW         | On-Track   | OTW       | On-Track                                    | OTW          | On-Track                         | OTW       | On-Track     | OTW          | Total         |
| Win, Place, Show    | \$5,298,219  | \$282,644   | \$4,732,095  | \$2,410,109 | \$91,410   | \$81,363  | \$10,144,665                                | \$4,536,635  | \$602,906                        | \$116,520 | \$20,869,295 | \$7,427,271  | \$28,296,56   |
| Daily Double        | 157,342      | 14,381      | 256,408      | 124,407     | 2,956      | 1,370     | 664,733                                     | 220,469      | 58,179                           | 2,260     | 1,139,618    | 362,887      | 1,502,505     |
| Exacta              | 2,515,001    | 271,274     | 4,487,748    | 2,375,821   | 67,694     | 51,532    | 10,928,815                                  | 4,120,760    | 527,255                          | 84,095    | 18,526,513   | 6,903,482    | 25,429,995    |
| Quinella            | 598,758      | 20,531      | 152,528      | 58,038      | 20,893     | 18,216    | 362,247                                     | 85,609       | 164,750                          | 13,886    | 1,299,176    | 196,280      | 1,495,456     |
| Trifecta            | 2,797,862    | 256,998     | 4,830,410    | 2,858,544   | 84,042     | 71,040    | 11,325,831                                  | 5,060,127    | 608,549                          | 101,793   | 19,646,694   | 8,348,501    | 27,995,195    |
| Pick Three          | 63,474       | 11,958      | 558,563      | 344,138     | 678        | 215       | 1,075,828                                   | 597,453      | 13,918                           | 981       | 1,712,461    | 954,745      | 2,667,205     |
| Pick Four           | 1,796        | 0           | 472,310      | 456,705     | 194        | 24,512    | 918,744                                     | 556,088      | 3,383                            | 9,823     | 1,396,427    | 1,047,128    | 2,443,555     |
| Pick Five           | 0            | 0           | 0            | 0           | 0          | 0         | 0                                           | 0            | 0                                | 0         | 0            | 0            | (             |
| Pick Six            | 80,132       | 17,275      | 214,166      | 181,496     | 163        | 2         | 421,324                                     | 242,578      | 2,552                            | 5         | 718,336      | 441,356      | 1,159,691     |
| Other Multiple Pick | 0            | 0           | 0            | 0           | 0          | 0         | 0                                           | 0            | 0                                | 0         | 0            | 0            | (             |
| Twin Trifecta       | 0            | 0           | 484          | 14,831      | 8          | 0         | 5,129                                       | 9,206        | 0                                | 0         | 5,621        | 24,037       | 29,658        |
| Superfecta          | 1,495,483    | 185,781     | 1,809,317    | 944,344     | 63,889     | 40,856    | 4,237,890                                   | 1,709,260    | 468,454                          | 60,704    | 8,075,033    | 2,940,945    | 11,015,977    |
| NET WAGERED         | \$13,008,067 | \$1,060,842 | \$17,514,029 | \$9,768,433 | \$331,927  | \$289,106 | \$40,085,205                                | \$17,138,184 | \$2,449,946                      | \$390,067 | \$73,389,173 | \$28,646,631 | \$102,035,804 |