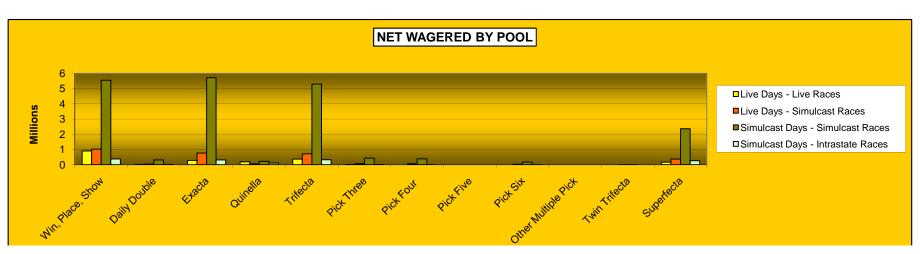

#### OKLAHOMA HORSE RACING COMMISSION STATISTICAL REPORT OF OPERATIONS ALL TRACKS - LIVE DAYS AND SIMULCAST DAYS NET WAGERED BY POOL FOR THE CALENDAR YEAR 2007

|                     |              |             | Live Da      | ys          |            |           |                                             | Simulcast    | Days                             |           |              |              |               |
|---------------------|--------------|-------------|--------------|-------------|------------|-----------|---------------------------------------------|--------------|----------------------------------|-----------|--------------|--------------|---------------|
|                     | Live R       | aces        | ces Simulcas |             | Intrastate |           | Intrastate Simulcast Races Intrastate Total |              | Simulcast Races Intrastate Total |           | Total        |              | Grand         |
|                     | On-Track     | OTW         | On-Track     | OTW         | On-Track   | OTW       | On-Track                                    | OTW          | On-Track                         | OTW       | On-Track     | OTW          | Total         |
| Win, Place, Show    | \$5,298,219  | \$282,644   | \$4,732,095  | \$2,410,109 | \$91,410   | \$81,363  | \$10,144,665                                | \$4,536,635  | \$602,906                        | \$116,520 | \$20,869,295 | \$7,427,271  | \$28,296,56   |
| Daily Double        | 157,342      | 14,381      | 256,408      | 124,407     | 2,956      | 1,370     | 664,733                                     | 220,469      | 58,179                           | 2,260     | 1,139,618    | 362,887      | 1,502,505     |
| Exacta              | 2,515,001    | 271,274     | 4,487,748    | 2,375,821   | 67,694     | 51,532    | 10,928,815                                  | 4,120,760    | 527,255                          | 84,095    | 18,526,513   | 6,903,482    | 25,429,995    |
| Quinella            | 598,758      | 20,531      | 152,528      | 58,038      | 20,893     | 18,216    | 362,247                                     | 85,609       | 164,750                          | 13,886    | 1,299,176    | 196,280      | 1,495,456     |
| Trifecta            | 2,797,862    | 256,998     | 4,830,410    | 2,858,544   | 84,042     | 71,040    | 11,325,831                                  | 5,060,127    | 608,549                          | 101,793   | 19,646,694   | 8,348,501    | 27,995,195    |
| Pick Three          | 63,474       | 11,958      | 558,563      | 344,138     | 678        | 215       | 1,075,828                                   | 597,453      | 13,918                           | 981       | 1,712,461    | 954,745      | 2,667,205     |
| Pick Four           | 1,796        | 0           | 472,310      | 456,705     | 194        | 24,512    | 918,744                                     | 556,088      | 3,383                            | 9,823     | 1,396,427    | 1,047,128    | 2,443,555     |
| Pick Five           | 0            | 0           | 0            | 0           | 0          | 0         | 0                                           | 0            | 0                                | 0         | 0            | 0            | (             |
| Pick Six            | 80,132       | 17,275      | 214,166      | 181,496     | 163        | 2         | 421,324                                     | 242,578      | 2,552                            | 5         | 718,336      | 441,356      | 1,159,691     |
| Other Multiple Pick | 0            | 0           | 0            | 0           | 0          | 0         | 0                                           | 0            | 0                                | 0         | 0            | 0            | (             |
| Twin Trifecta       | 0            | 0           | 484          | 14,831      | 8          | 0         | 5,129                                       | 9,206        | 0                                | 0         | 5,621        | 24,037       | 29,658        |
| Superfecta          | 1,495,483    | 185,781     | 1,809,317    | 944,344     | 63,889     | 40,856    | 4,237,890                                   | 1,709,260    | 468,454                          | 60,704    | 8,075,033    | 2,940,945    | 11,015,977    |
| NET WAGERED         | \$13,008,067 | \$1,060,842 | \$17,514,029 | \$9,768,433 | \$331,927  | \$289,106 | \$40,085,205                                | \$17,138,184 | \$2,449,946                      | \$390,067 | \$73,389,173 | \$28,646,631 | \$102,035,804 |