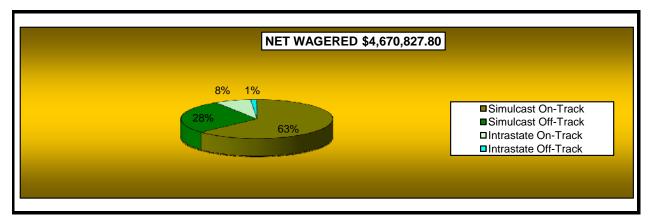

# OKLAHOMA HORSE RACING COMMISSION STATISTICAL REPORT OF OPERATIONS BLUE RIBBON DOWNS - LIVE RACE DAYS AND SIMULCAST DAYS DISTRIBUTION SUMMARY OF NET WAGERED-SIMULCAST DAYS FOR THE CALENDAR YEAR 2007

|                              |                 | Simulcast I     | Days          |             |                       |
|------------------------------|-----------------|-----------------|---------------|-------------|-----------------------|
|                              | Simulca         | ıst             | Intrasta      | ite         | Grand                 |
|                              | On-Track        | OTW             | On-Track      | OTW         | Total                 |
| NET WAGERED                  | \$2,948,412.20  | \$1,298,420.00  | \$364,462.20  | \$59,533.40 | \$4,670,827.80        |
| COMMISSIONS:                 | ΨΞ,0 10, 1.2.20 | ψ ,,200, ,20.00 | ψου i, io=i=o | φου,σουσ    | ψ .,σ. σ,σ <u>=</u> σ |
| Licensee                     | 214,021.50      | 74,550.49       | 27,200.53     | 3,991.00    | 319,763.5             |
| Purses                       | 214,026.60      | 93,479.65       | 20,552.24     | 4,369.11    | 332,427.60            |
| Host Track                   | 125,748.35      | 54,402.26       | 26,032.83     | 2,210.94    | 208,394.3             |
| State Tax                    | 58,968.26       | 25,968.47       | 5,757.70      | 1,190.67    | 91,885.1              |
| County Tax                   | 0.00            | 5,842.89        | 0.00          | 267.90      | 6,110.7               |
| City Tax                     | 0.00            | 5,842.89        | 0.00          | 267.90      | 6,110.7               |
| State Auditor                | 2,829.10        | 1,298.42        | 0.00          | 59.53       | 4,187.0               |
| Breeding Development Fund    |                 |                 |               |             |                       |
| Special Account (B.D.F.S.A.) | 0.00            | 0.00            | 1,004.34      | 0.00        | 1,004.3               |
| OTHERS:                      |                 |                 |               |             |                       |
| Breakage                     | 10,000.54       | 6,955.86        | 1,173.18      | 385.60      | 18,515.1              |
| Unclaimed Tickets            | 0.00            | 0.00            | 0.00          | 0.00        | 0.0                   |
| TOTAL COMMISSIONS            |                 |                 |               |             |                       |
| AND OTHERS:                  | \$625,594.35    | \$268,340.93    | \$81,720.82   | \$12,742.65 | \$988,398.7           |
| NET PAID TO THE PUBLIC       | \$2,322,817.85  | \$1,030,079.07  | \$282,741.38  |             |                       |