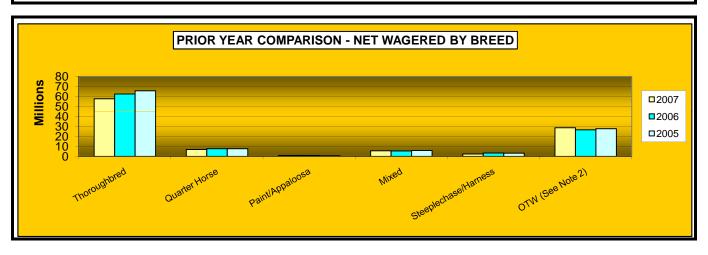

#### OKLAHOMA HORSE RACING COMMISSION STATISTICAL REPORT OF OPERATIONS ALL TRACKS-LIVE RACE DAYS AND SIMULCAST DAYS PRIOR YEAR COMPARISON - NET WAGERED BY BREED FOR THE CALENDAR YEAR 2007

|                      | 2007          | 2006          | 2005          | 2007 to 2006<br>Increase<br>(Decrease) | %<br>Change | 2006 to 2005<br>increase<br>(Decrease) | %<br>Change |
|----------------------|---------------|---------------|---------------|----------------------------------------|-------------|----------------------------------------|-------------|
|                      |               |               |               |                                        |             |                                        |             |
| Thoroughbred         | \$57,550,429  | \$62,294,610  | \$65,522,214  | (\$4,744,181)                          | -8%         | (\$3,227,605)                          | -5%         |
| Quarter Horse        | 6,846,995     | 7,646,458     | 7,645,482     | (799,462.70)                           | -10%        | 976                                    | 0%          |
| Paint/Appaloosa      | 1,005,350     | 996,846       | 635,339       | 8,504.00                               | 1%          | 361,507                                | 57%         |
| Mixed                | 5,642,963     | 5,378,771     | 5,977,751     | 264,191.90                             | 5%          | (598,980)                              | -10%        |
| Steeplechase/Harness | 2,343,435     | 3,345,306     | 3,232,516     | (1,001,870.30)                         | -30%        | 112,790                                | 3%          |
| OTW (See Note 2)     | 28,646,631    | 26,537,586    | 27,734,721    | 2,109,044.75                           | 8%          | (1,197,135)                            | -4%         |
| NET WAGERED          | \$102,035,804 | \$106,199,577 | \$110,748,023 | (\$4,163,773)                          | -4%         | (\$4,548,446)                          | -4%         |