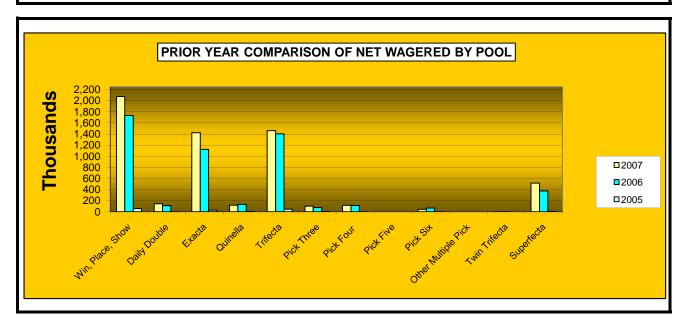

#### OKLAHOMA HORSE RACING COMMISSION STATISTICAL REPORT OF OPERATIONS ALL TRACKS-LIVE RACE DAYS AND SIMULCAST DAYS PRIOR YEAR COMPARISON - NET WAGERED BY POOL FOR THE CALENDAR YEAR 2007

|                     | 2007          | 2006          | 2005          | 2007 to 2006<br>Increase<br>(Decrease) | %<br>Change | 2006 to 2005<br>increase<br>(Decrease) | %<br>Change |
|---------------------|---------------|---------------|---------------|----------------------------------------|-------------|----------------------------------------|-------------|
| Win, Place, Show    | \$28,296,566  | \$29,001,040  | \$29,296,654  | (\$704,474)                            | -2%         | (\$295,614)                            | -1%         |
| Daily Double        | 1,502,505     | 1,402,116     | 1,442,013     | 100,389                                | 7%          | (39,897)                               | -3%         |
| Exacta              | 25,429,995    | 26,953,752    | 28,350,661    | (1,523,756)                            | -6%         | (1,396,910)                            | -5%         |
| Quinella            | 1,495,456     | 1,638,163     | 1,994,972     | (142,707)                              | -9%         | (356,809)                              | -18%        |
| Trifecta            | 27,995,195    | 31,318,923    | 35,539,258    | (3,323,728)                            | -11%        | (4,220,335)                            | -12%        |
| Pick Three          | 2,667,205     | 2,606,163     | 2,573,005     | 61,043                                 | 2%          | 33,158                                 | 1%          |
| Pick Four           | 2,443,555     | 2,023,846     | 1,865,039     | 419,709                                | 21%         | 158,807.70                             | 9%          |
| Pick Five           | 0             | 0             | 0             | 0                                      | 0%          | 0.00                                   | 0%          |
| Pick Six            | 1,159,691     | 1,076,070     | 926,747       | 83,622                                 | 8%          | 149,322.40                             | 16%         |
| Other Multiple Pick | 0             | 0             | 0             | 0                                      | 0%          | 0.00                                   | 0%          |
| Twin Trifecta       | 29,658        | 17,128        | 16,237        | 12,530                                 | 73%         | 891.00                                 | 5%          |
| Superfecta          | 11,015,977    | 10,162,378    | 8,743,437     | 853,600                                | 8%          | 1,418,940.10                           | 16%         |
| NET WAGERED         | \$102,035,804 | \$106,199,577 | \$110,748,023 | (\$4,163,773)                          | -4%         | (\$4,548,446)                          | -4%         |