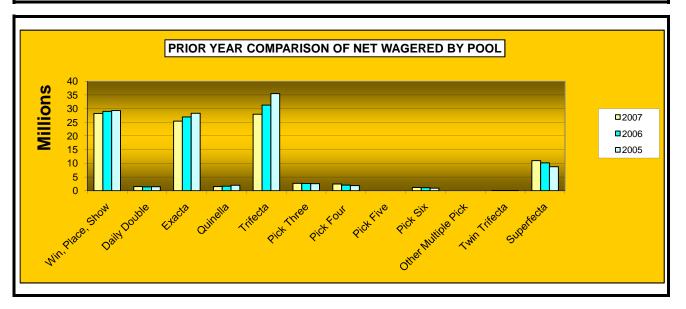

#### OKLAHOMA HORSE RACING COMMISSION STATISTICAL REPORT OF OPERATIONS ALL TRACKS-LIVE RACE DAYS AND SIMULCAST DAYS PRIOR YEAR COMPARISON - NET WAGERED BY POOL FOR THE CALENDAR YEAR 2007

|                     | 2007          | 2006          | 2005          | 2007 to 2006<br>Increase<br>(Decrease) | %<br>Change | 2006 to 2005<br>increase<br>(Decrease) | %<br>Change |
|---------------------|---------------|---------------|---------------|----------------------------------------|-------------|----------------------------------------|-------------|
| Win, Place, Show    | \$28,296,566  | \$29,001,040  | \$29,296,654  | (\$704,474)                            | -2%         | (\$295,614)                            | -1%         |
| Daily Double        | 1,502,505     | 1,402,116     | 1,442,013     | 100,389                                | 7%          | (39,897)                               | -3%         |
| Exacta              | 25,429,995    | 26,953,752    | 28,350,661    | (1,523,756)                            | -6%         | (1,396,910)                            | -5%         |
| Quinella            | 1,495,456     | 1,638,163     | 1,994,972     | (142,707)                              | -9%         | (356,809)                              | -18%        |
| Trifecta            | 27,995,195    | 31,318,923    | 35,539,258    | (3,323,728)                            | -11%        | (4,220,335)                            | -12%        |
| Pick Three          | 2,667,205     | 2,606,163     | 2,573,005     | 61,043                                 | 2%          | 33,158                                 | 1%          |
| Pick Four           | 2,443,555     | 2,023,846     | 1,865,039     | 419,709                                | 21%         | 158,807.70                             | 9%          |
| Pick Five           | 0             | 0             | 0             | 0                                      | 0%          | 0.00                                   | 0%          |
| Pick Six            | 1,159,691     | 1,076,070     | 926,747       | 83,622                                 | 8%          | 149,322.40                             | 16%         |
| Other Multiple Pick | 0             | 0             | 0             | 0                                      | 0%          | 0.00                                   | 0%          |
| Twin Trifecta       | 29,658        | 17,128        | 16,237        | 12,530                                 | 73%         | 891.00                                 | 5%          |
| Superfecta          | 11,015,977    | 10,162,378    | 8,743,437     | 853,600                                | 8%          | 1,418,940.10                           | 16%         |
| NET WAGERED         | \$102,035,804 | \$106,199,577 | \$110,748,023 | (\$4,163,773)                          | -4%         | (\$4,548,446)                          | -4%         |