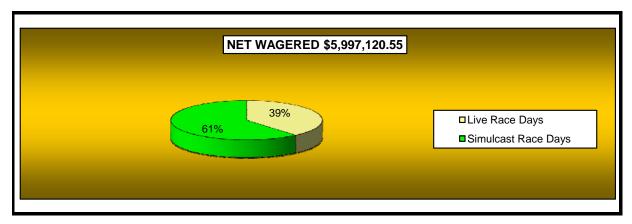

#### OKLAHOMA HORSE RACING COMMISSION STATISTICAL REPORT OF OPERATIONS ALL TRACKS - LIVE RACE DAYS AND SIMULCAST DAYS DISTRIBUTION SUMMARY OF NET WAGERED FOR THE CALENDAR YEAR 2007

|                              | Live<br>Days    | Simulcast<br>Days | Total            | Guest<br>Facilities<br>(See Note 1) | Grand<br>Total   |
|------------------------------|-----------------|-------------------|------------------|-------------------------------------|------------------|
| NET WAGERED                  | \$41,972,403.10 | \$60,063,400.95   | \$102,035,804.05 | \$68,323,626.82                     | \$170,359,430.87 |
| COMMISSIONS:                 |                 |                   |                  |                                     |                  |
| Licensee                     | 3,649,770.71    | 4,935,032.09      | 8,584,802.80     | 1,090,272.77                        | 9,675,075.57     |
| Purses                       | 3,103,204.93    | 4,480,152.43      | 7,583,357.36     | 776,066.91                          | 8,359,424.27     |
| Host Track                   | 1,036,870.19    | 2,184,495.20      | 3,221,365.39     | 0.00                                | 3,221,365.39     |
| State Tax                    | 738,035.34      | 762,804.72        | 1,500,840.06     | 178,943.07                          | 1,679,783.13     |
| County Tax                   | 50,032.71       | 78,877.13         | 128,909.84       | 0.00                                | 128,909.84       |
| City Tax                     | 50,032.71       | 78,877.13         | 128,909.84       | 0.00                                | 128,909.84       |
| State Auditor                | 28,556.22       | 57,494.14         | 86,050.36        | 0.00                                | 86,050.36        |
| Breeding Development Fund    |                 |                   |                  |                                     |                  |
| Special Account (B.D.F.S.A.) | 44,750.56       | 3,088.09          | 47,838.65        | 32,113.15                           | 79,951.80        |
| OTHERS:                      |                 |                   |                  |                                     |                  |
| Breakage                     | 201,614.84      | 246,703.50        | 448,318.34       | 0.00                                | 448,318.34       |
| Unclaimed Tickets            | 680,677.39      | 0.00              | 680,677.39       | 0.00                                | 680,677.39       |
| TOTAL COMMISSIONS            |                 |                   |                  |                                     |                  |
| AND OTHERS:                  | \$9,583,545.60  | \$12,827,524.42   | \$22,411,070.02  | \$2,077,395.90                      | \$24,488,465.92  |
| NET PAID TO THE PUBLIC       | \$32,388,857.50 | \$47,235,876.53   | \$79,624,734.03  |                                     |                  |