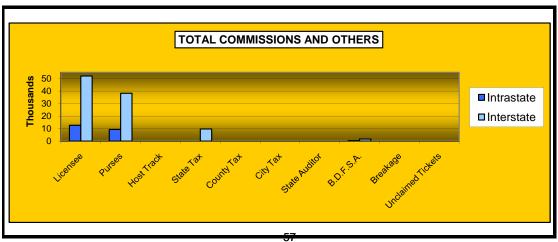

# OKLAHOMA HORSE RACING COMMISSION STATISTICAL REPORT OF OPERATIONS ALL TRACKS - LIVE DAYS AND SIMULCAST DAYS DISTRIBUTION SUMMARY OF NET WAGERED-GUEST FACILITIES FOR THE CALENDAR YEAR 2007

|                              | Guest Facili<br>(See Note |                 | Grand           |
|------------------------------|---------------------------|-----------------|-----------------|
| _                            | Intrastate                | Interstate      | Total           |
| NET WAGERED                  | \$3,263,864.60            | \$65,059,762.22 | \$68,323,626.82 |
| COMMISSIONS:                 |                           |                 |                 |
| Licensee                     | 95,746.14                 | 994,526.63      | 1,090,272.77    |
| Purses                       | 65,259.13                 | 710,807.78      | 776,066.91      |
| Host Track                   | 0.00                      | 0.00            | 0.00            |
| State Tax                    | 3,770.63                  | 175,172.44      | 178,943.07      |
| County Tax                   | 0.00                      | 0.00            | 0.00            |
| City Tax                     | 0.00                      | 0.00            | 0.00            |
| State Auditor                | 0.00                      | 0.00            | 0.00            |
| Breeding Development Fund    |                           |                 |                 |
| Special Account (B.D.F.S.A.) | 2,620.06                  | 29,493.09       | 32,113.15       |
| OTHERS:                      |                           |                 |                 |
| Breakage                     | 0.00                      | 0.00            | 0.00            |
| Unclaimed Tickets            | 0.00                      | 0.00            | 0.00            |
| TOTAL COMMISSIONS            |                           |                 |                 |
| AND OTHERS:                  | \$167,395.96              | \$1,909,999.94  | \$2,077,395.90  |
| NET PAID TO THE PUBLIC       | \$3,096,468.64            |                 |                 |