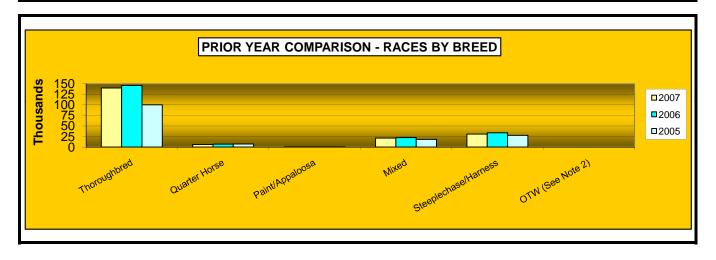

#### OKLAHOMA HORSE RACING COMMISSION STATISTICAL REPORT OF OPERATIONS ALL TRACKS-LIVE RACE DAYS AND SIMULCAST DAYS PRIOR YEAR COMPARISON - NUMBER OF RACES BY BREED FOR THE CALENDAR YEAR 2007

|                      | 2007    | 2006    | 2005    | 2007 to 2006<br>Increase<br>(Decrease) | %<br>Change | 2006 to 2005<br>increase<br>(Decrease) | %<br>Change |
|----------------------|---------|---------|---------|----------------------------------------|-------------|----------------------------------------|-------------|
|                      |         |         |         |                                        |             |                                        |             |
| Thoroughbred         | 140,092 | 146,299 | 100,181 | (6,207)                                | -4.24%      | 46,118                                 | 46.03%      |
| Quarter Horse        | 6,220   | 6,848   | 7,459   | (628)                                  | -9.17%      | (611)                                  | -8.19%      |
| Paint/Appaloosa      | 253     | 240     | 133     | 13                                     | 5.42%       | 107                                    | 80.45%      |
| Mixed                | 21,436  | 22,485  | 18,509  | (1,049)                                | -4.67%      | 3,976                                  | 21.48%      |
| Steeplechase/Harness | 30,848  | 33,972  | 27,717  | (3,124)                                | -9.20%      | 6,255                                  | 22.57%      |
| OTW (See Note 2)     | 0       | 0       | 0       | 0                                      | 0.00%       | 0                                      | 0.00%       |
| NET WAGERED          | 198,849 | 209,844 | 153,999 | (10,995)                               | -5.24%      | 55,845                                 | 36.26%      |