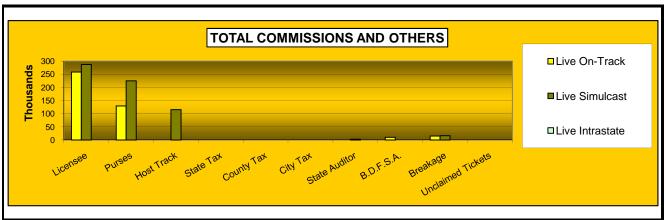

#### OKLAHOMA HORSE RACING COMMISSION STATISTICAL REPORT OF OPERATIONS BLUE RIBBON DOWNS - LIVE RACE DAYS AND SIMULCAST DAYS DISTRIBUTION SUMMARY OF NET WAGERED FOR THE CALENDAR YEAR 2007

|                              | Live<br>Days   | Simulcast<br>Days | Total          | Guest<br>Facilities<br>(See Note 1) | Grand<br>Total |
|------------------------------|----------------|-------------------|----------------|-------------------------------------|----------------|
| NET WAGERED                  | \$2,462,209.10 | \$4,670,827.80    | \$7,133,036.90 | \$1,146,268.90                      | \$8,279,305.80 |
| COMMISSIONS:                 |                |                   |                |                                     |                |
| Licensee                     | 211,043.12     | 319,763.52        | 530,806.64     | 41,264.01                           | 572,070.65     |
| Purses                       | 183,985.34     | 332,427.60        | 516,412.94     | 30,410.11                           | 546,823.05     |
| Host Track                   | 60,788.74      | 208,394.38        | 269,183.12     | 0.00                                | 269,183.12     |
| State Tax                    | 49,244.09      | 91,885.10         | 141,129.19     | 5,992.43                            | 147,121.62     |
| County Tax                   | 1,902.78       | 6,110.79          | 8,013.57       | 0.00                                | 8,013.57       |
| City Tax                     | 1,902.78       | 6,110.79          | 8,013.57       | 0.00                                | 8,013.57       |
| State Auditor                | 1,356.72       | 4,187.05          | 5,543.77       | 0.00                                | 5,543.77       |
| Breeding Development Fund    |                |                   |                |                                     |                |
| Special Account (B.D.F.S.A.) | 2,726.74       | 1,004.34          | 3,731.08       | 1,312.53                            | 5,043.61       |
| OTHERS:                      |                |                   |                |                                     |                |
| Breakage                     | 13,311.97      | 18,515.18         | 31,827.15      | 0.00                                | 31,827.15      |
| Unclaimed Tickets            | 79,045.17      | 0.00              | 79,045.17      | 0.00                                | 79,045.17      |
| TOTAL COMMISSIONS            |                |                   |                |                                     |                |
| AND OTHERS:                  | \$605,307.44   | \$988,398.75      | \$1,593,706.19 | \$78,979.08                         | \$1,672,685.27 |
| NET PAID TO THE PUBLIC       | \$1,856,901.66 | \$3,682,429.05    | \$5,539,330.71 |                                     |                |