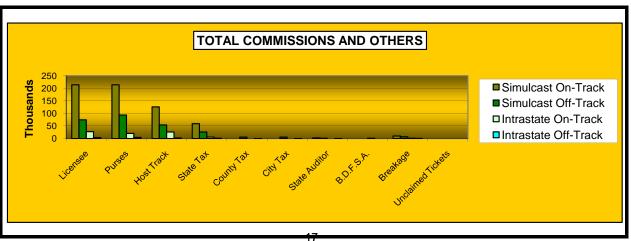

# OKLAHOMA HORSE RACING COMMISSION STATISTICAL REPORT OF OPERATIONS BLUE RIBBON DOWNS - LIVE DAYS AND SIMULCAST DAYS DISTRIBUTION SUMMARY OF NET WAGERED-GUEST FACILITIES FOR THE CALENDAR YEAR 2007

|                              | Guest Facili<br>(See Note |              | Grand          |
|------------------------------|---------------------------|--------------|----------------|
| <u> </u>                     | Intrastate                | Interstate   | Total          |
| NET WAGERED                  | \$652,986.30              | \$493,282.60 | \$1,146,268.90 |
| COMMISSIONS:                 |                           |              |                |
| Licensee                     | 29,094.18                 | 12,169.83    | 41,264.01      |
| Purses                       | 21,654.24                 | 8,755.87     | 30,410.11      |
| Host Track                   | 0.00                      | 0.00         | 0.00           |
| State Tax                    | 3,770.63                  | 2,221.80     | 5,992.43       |
| County Tax                   | 0.00                      | 0.00         | 0.00           |
| City Tax                     | 0.00                      | 0.00         | 0.00           |
| State Auditor                | 0.00                      | 0.00         | 0.00           |
| Breeding Development Fund    |                           |              |                |
| Special Account (B.D.F.S.A.) | 969.19                    | 343.34       | 1,312.53       |
| OTHERS:                      |                           |              |                |
| Breakage                     | 0.00                      | 0.00         | 0.00           |
| Unclaimed Tickets            | 0.00                      | 0.00         | 0.00           |
| TOTAL COMMISSIONS            |                           |              |                |
| AND OTHERS:                  | \$55,488.24               | \$23,490.84  | \$78,979.08    |
| NET PAID TO THE PUBLIC       | \$597,498.06              |              |                |