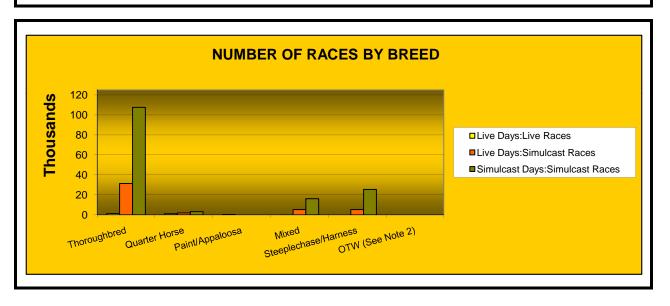

#### OKLAHOMA HORSE RACING COMMISSION STATISTICAL REPORT OF OPERATIONS ALL TRACKS - LIVE RACE DAYS AND SIMULCAST DAYS NUMBER OF RACES BY BREED FOR THE CALENDAR YEAR 2007

|                      | Live D        | ays    |                   | Total         | Total              |                |
|----------------------|---------------|--------|-------------------|---------------|--------------------|----------------|
|                      | Live<br>Races |        | Simulcast<br>Days | Live<br>Races | Simulcast<br>Races | Grand<br>Total |
|                      | 4.000         | 04.000 | 107.570           | 4.000         | 400.070            | 440.00         |
| Thoroughbred         | 1,222         | 31,292 | 107,578           | 1,222         | 138,870            | 140,09         |
| Quarter Horse        | 1,145         | 1,880  | 3,195             | 1,145         | 5,075              | 6,2            |
| Paint/Appaloosa      | 253           | 0      | 0                 | 253           | 0                  | 2              |
| Mixed                | 11            | 5,295  | 16,130            | 11            | 21,425             | 21,4           |
| Steeplechase/Harness | 0             | 5,338  | 25,510            | 0             | 30,848             | 30,8           |
| OTW (See Note 2)     | 0             | 0      | 0                 | 0             | 0                  |                |
| NET WAGERED          | 2,631         | 43,805 | 152,413           | 2,631         | 196,218            | 198,84         |