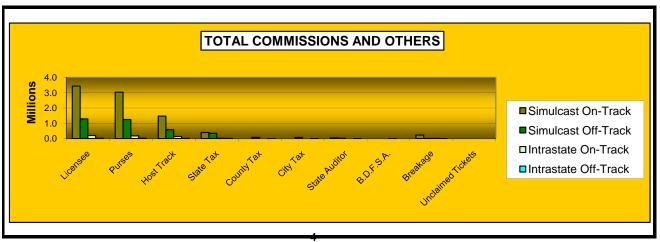

#### OKLAHOMA HORSE RACING COMMISSION STATISTICAL REPORT OF OPERATIONS ALL TRACKS - LIVE RACE DAYS AND SIMULCAST DAYS DISTRIBUTION SUMMARY OF NET WAGERED FOR THE CALENDAR YEAR 2007

|                              | Live<br>Days    | Simulcast<br>Days | Total            | Guest<br>Facilities<br>(See Note 1) | Grand<br>Total   |
|------------------------------|-----------------|-------------------|------------------|-------------------------------------|------------------|
| NET WAGERED                  | \$41,972,403.10 | \$60,063,400.95   | \$102,035,804.05 | \$68,323,626.82                     | \$170,359,430.87 |
| COMMISSIONS:                 |                 |                   |                  |                                     |                  |
| Licensee                     | 3,649,770.71    | 4,935,032.09      | 8,584,802.80     | 1,090,272.77                        | 9,675,075.57     |
| Purses                       | 3,103,204.93    | 4,480,152.43      | 7,583,357.36     | 776,066.91                          | 8,359,424.27     |
| Host Track                   | 1,036,870.19    | 2,184,495.20      | 3,221,365.39     | 0.00                                | 3,221,365.39     |
| State Tax                    | 738,035.34      | 762,804.72        | 1,500,840.06     | 178,943.07                          | 1,679,783.13     |
| County Tax                   | 50,032.71       | 78,877.13         | 128,909.84       | 0.00                                | 128,909.84       |
| City Tax                     | 50,032.71       | 78,877.13         | 128,909.84       | 0.00                                | 128,909.84       |
| State Auditor                | 28,556.22       | 57,494.14         | 86,050.36        | 0.00                                | 86,050.36        |
| Breeding Development Fund    |                 |                   |                  |                                     |                  |
| Special Account (B.D.F.S.A.) | 44,750.56       | 3,088.09          | 47,838.65        | 32,113.15                           | 79,951.80        |
| OTHERS:                      |                 |                   |                  |                                     |                  |
| Breakage                     | 201,614.84      | 246,703.50        | 448,318.34       | 0.00                                | 448,318.34       |
| Unclaimed Tickets            | 680,677.39      | 0.00              | 680,677.39       | 0.00                                | 680,677.39       |
| TOTAL COMMISSIONS            |                 |                   |                  |                                     |                  |
| AND OTHERS:                  | \$9,583,545.60  | \$12,827,524.42   | \$22,411,070.02  | \$2,077,395.90                      | \$24,488,465.92  |
| NET PAID TO THE PUBLIC       | \$32,388,857.50 | \$47,235,876.53   | \$79,624,734.03  |                                     |                  |