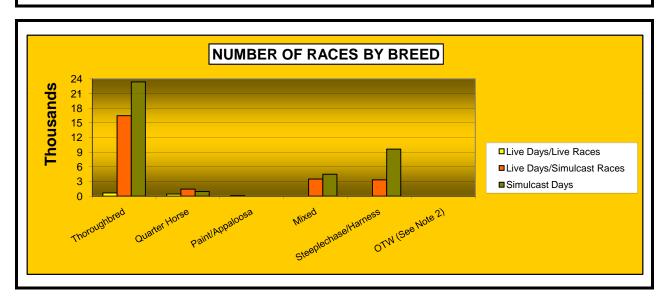

#### OKLAHOMA HORSE RACING COMMISSION STATISTICAL REPORT OF OPERATIONS ALL TRACKS - LIVE RACE DAYS AND SIMULCAST DAYS NUMBER OF RACES BY BREED FOR THE CALENDAR YEAR 2007

|                      | Live D        | ays    |                   | Total         | Total              |                |
|----------------------|---------------|--------|-------------------|---------------|--------------------|----------------|
|                      | Live<br>Races |        | Simulcast<br>Days | Live<br>Races | Simulcast<br>Races | Grand<br>Total |
|                      | 4.000         | 04.000 | 107.570           | 4.000         | 400.070            | 440.00         |
| Thoroughbred         | 1,222         | 31,292 | 107,578           | 1,222         | 138,870            | 140,09         |
| Quarter Horse        | 1,145         | 1,880  | 3,195             | 1,145         | 5,075              | 6,2            |
| Paint/Appaloosa      | 253           | 0      | 0                 | 253           | 0                  | 2              |
| Mixed                | 11            | 5,295  | 16,130            | 11            | 21,425             | 21,4           |
| Steeplechase/Harness | 0             | 5,338  | 25,510            | 0             | 30,848             | 30,8           |
| OTW (See Note 2)     | 0             | 0      | 0                 | 0             | 0                  |                |
| NET WAGERED          | 2,631         | 43,805 | 152,413           | 2,631         | 196,218            | 198,84         |