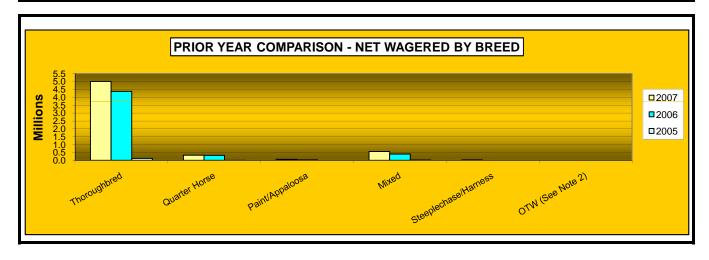

#### OKLAHOMA HORSE RACING COMMISSION STATISTICAL REPORT OF OPERATIONS ALL TRACKS-LIVE RACE DAYS AND SIMULCAST DAYS PRIOR YEAR COMPARISON - NET WAGERED BY BREED FOR THE CALENDAR YEAR 2007

|                      | 2007          | 2006          | 2005          | 2007 to 2006<br>Increase<br>(Decrease) | %<br>Change | 2006 to 2005<br>increase<br>(Decrease) | %<br>Change |
|----------------------|---------------|---------------|---------------|----------------------------------------|-------------|----------------------------------------|-------------|
|                      |               |               |               |                                        |             |                                        |             |
| Thoroughbred         | \$57,550,429  | \$62,294,610  | \$65,522,214  | (\$4,744,181)                          | -8%         | (\$3,227,605)                          | -5%         |
| Quarter Horse        | 6,846,995     | 7,646,458     | 7,645,482     | (799,462.70)                           | -10%        | 976                                    | 0%          |
| Paint/Appaloosa      | 1,005,350     | 996,846       | 635,339       | 8,504.00                               | 1%          | 361,507                                | 57%         |
| Mixed                | 5,642,963     | 5,378,771     | 5,977,751     | 264,191.90                             | 5%          | (598,980)                              | -10%        |
| Steeplechase/Harness | 2,343,435     | 3,345,306     | 3,232,516     | (1,001,870.30)                         | -30%        | 112,790                                | 3%          |
| OTW (See Note 2)     | 28,646,631    | 26,537,586    | 27,734,721    | 2,109,044.75                           | 8%          | (1,197,135)                            | -4%         |
| NET WAGERED          | \$102,035,804 | \$106,199,577 | \$110,748,023 | (\$4,163,773)                          | -4%         | (\$4,548,446)                          | -4%         |