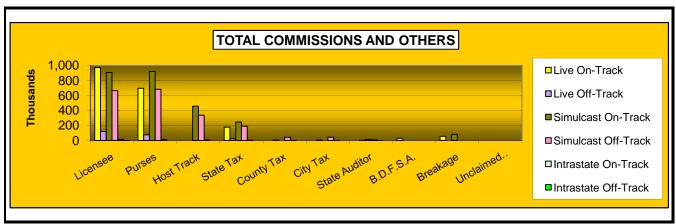

#### OKLAHOMA HORSE RACING COMMISSION STATISTICAL REPORT OF OPERATIONS ALL TRACKS - LIVE RACE DAYS AND SIMULCAST DAYS DISTRIBUTION SUMMARY OF NET WAGERED-LIVE DAYS FOR THE CALENDAR YEAR 2007

|                              |                 | Live Days      |                 |                |              |              |                 |  |  |  |  |  |
|------------------------------|-----------------|----------------|-----------------|----------------|--------------|--------------|-----------------|--|--|--|--|--|
|                              | Liv             | е              | Simul           | cast           | Intras       | state        | Grand           |  |  |  |  |  |
|                              | On-Track        | OTW            | On-Track        | OTW            | On-Track     | OTW          | Total           |  |  |  |  |  |
|                              |                 |                |                 |                |              |              |                 |  |  |  |  |  |
| NET WAGERED                  | \$13,008,067.30 | \$1,060,841.60 | \$17,514,028.60 | \$9,768,433.00 | \$331,926.70 | \$289,105.90 | \$41,972,403.10 |  |  |  |  |  |
| COMMISSIONS:                 |                 |                |                 |                |              |              |                 |  |  |  |  |  |
| Licensee                     | 1,458,412.30    | 120,453.87     | 1,339,751.69    | 686,650.95     | 29,236.38    | 15,265.52    | 3,649,770.71    |  |  |  |  |  |
| Purses                       | 986,685.62      | 76,511.47      | 1,291,423.12    | 712,028.15     | 21,744.39    | 14,812.18    | 3,103,204.93    |  |  |  |  |  |
| Host Track                   | 0.00            | 0.00           | 663,044.57      | 352,522.68     | 13,176.49    | 8,126.45     | 1,036,870.19    |  |  |  |  |  |
| State Tax                    | 221,217.42      | 21,216.82      | 287,811.81      | 197,084.98     | 6,638.50     | 4,065.81     | 738,035.34      |  |  |  |  |  |
| County Tax                   | 0.00            | 4,773.79       | 0.00            | 43,957.95      | 0.00         | 1,300.98     | 50,032.71       |  |  |  |  |  |
| City Tax                     | 0.00            | 4,773.79       | 0.00            | 43,957.95      | 0.00         | 1,300.98     | 50,032.71       |  |  |  |  |  |
| State Auditor                | 0.00            | 1,060.84       | 17,437.84       | 9,768.43       | 0.00         | 289.11       | 28,556.22       |  |  |  |  |  |
| Breeding Development Fund    |                 |                |                 |                |              |              |                 |  |  |  |  |  |
| Special Account (B.D.F.S.A.) | 43,776.25       | 0.00           | 0.00            | 0.00           | 974.31       | 0.00         | 44,750.56       |  |  |  |  |  |
| OTHERS:                      |                 |                |                 |                |              |              |                 |  |  |  |  |  |
| Breakage                     | 89,353.28       | 46.84          | 107,821.40      | 1,811.07       | 2,395.55     | 186.70       | 201,614.84      |  |  |  |  |  |
| Unclaimed Tickets            | 0.00            | 0.00           | 0.00            | 0.00           | 0.00         | 0.00         | 0.00            |  |  |  |  |  |
| TOTAL COMMISSIONS            |                 |                |                 |                |              |              |                 |  |  |  |  |  |
| AND OTHERS:                  | \$2,799,444.87  | \$228,837.42   | \$3,707,290.43  | \$2,047,782.16 | \$74,165.62  | \$45,347.72  | \$8,902,868.2   |  |  |  |  |  |
| NET PAID TO THE PUBLIC       | \$10,208,622.43 | \$832,004.18   | \$13,806,738.17 | \$7,720,650.84 | \$257,761.08 | \$243,758.18 | \$33,069,534.89 |  |  |  |  |  |