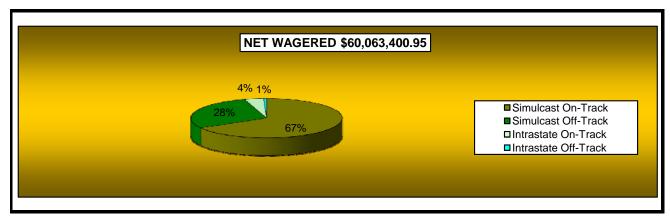

# OKLAHOMA HORSE RACING COMMISSION STATISTICAL REPORT OF OPERATIONS ALL TRACKS - LIVE RACE DAYS AND SIMULCAST DAYS DISTRIBUTION SUMMARY OF NET WAGERED-SIMULCAST DAYS FOR THE CALENDAR YEAR 2007

|                              |                 | Simulcast D     | ays            |              |                 |
|------------------------------|-----------------|-----------------|----------------|--------------|-----------------|
|                              | Simulca         | ast             | Intrasta       | Grand        |                 |
|                              | On-Track        | OTW             | On-Track       | OTW          | Total           |
|                              |                 |                 |                |              |                 |
| NET WAGERED                  | \$40,085,204.70 | \$17,138,184.05 | \$2,449,945.70 | \$390,066.50 | \$60,063,400.95 |
| COMMISSIONS:                 |                 |                 |                |              |                 |
| Licensee                     | 3,430,618.95    | 1,283,049.51    | 197,390.64     | 23,972.99    | 4,935,032.09    |
| Purses                       | 3,038,516.88    | 1,241,536.99    | 175,684.80     | 24,413.76    | 4,480,152.43    |
| Host Track                   | 1,461,218.41    | 574,817.22      | 135,251.21     | 13,208.36    | 2,184,495.20    |
| State Tax                    | 392,902.80      | 343,875.78      | 19,336.79      | 6,689.35     | 762,804.72      |
| County Tax                   | 0.00            | 77,121.83       | 0.00           | 1,755.30     | 78,877.13       |
| City Tax                     | 0.00            | 77,121.83       | 0.00           | 1,755.30     | 78,877.13       |
| State Auditor                | 39,965.89       | 17,138.18       | 0.00           | 390.07       | 57,494.14       |
| Breeding Development Fund    |                 |                 |                |              |                 |
| Special Account (B.D.F.S.A.) | 0.00            | 0.00            | 3,088.09       | 0.00         | 3,088.09        |
| OTHERS:                      |                 |                 |                |              |                 |
| Breakage                     | 227,116.83      | 6,955.86        | 12,245.21      | 385.60       | 246,703.50      |
| Unclaimed Tickets            | 0.00            | 0.00            | 0.00           | 0.00         | 0.00            |
| TOTAL COMMISSIONS            |                 |                 |                |              |                 |
| AND OTHERS:                  | \$8,590,339.76  | \$3,621,617.20  | \$542,996.74   | \$72,570.73  | \$12,827,524.42 |
| NET PAID TO THE PUBLIC       | \$31,494,864.94 | \$13,516,566.85 | \$1,906,948.96 |              |                 |