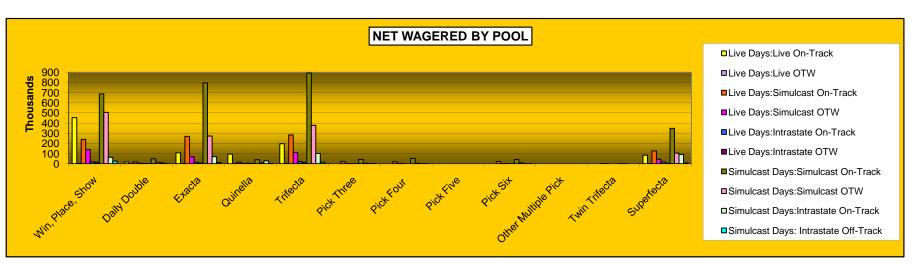

#### OKLAHOMA HORSE RACING COMMISSION STATISTICAL REPORT OF OPERATIONS ALL TRACKS - LIVE DAYS AND SIMULCAST DAYS NET WAGERED BY POOL FOR THE CALENDAR YEAR 2007

|                     |              |             | Live Da      | ys          |            |           |                                             | Simulcast    | Days                             |           |              |              |               |
|---------------------|--------------|-------------|--------------|-------------|------------|-----------|---------------------------------------------|--------------|----------------------------------|-----------|--------------|--------------|---------------|
|                     | Live R       | aces        | ces Simulcas |             | Intrastate |           | Intrastate Simulcast Races Intrastate Total |              | Simulcast Races Intrastate Total |           | Total        |              | Grand         |
|                     | On-Track     | OTW         | On-Track     | OTW         | On-Track   | OTW       | On-Track                                    | OTW          | On-Track                         | OTW       | On-Track     | OTW          | Total         |
| Win, Place, Show    | \$5,298,219  | \$282,644   | \$4,732,095  | \$2,410,109 | \$91,410   | \$81,363  | \$10,144,665                                | \$4,536,635  | \$602,906                        | \$116,520 | \$20,869,295 | \$7,427,271  | \$28,296,56   |
| Daily Double        | 157,342      | 14,381      | 256,408      | 124,407     | 2,956      | 1,370     | 664,733                                     | 220,469      | 58,179                           | 2,260     | 1,139,618    | 362,887      | 1,502,505     |
| Exacta              | 2,515,001    | 271,274     | 4,487,748    | 2,375,821   | 67,694     | 51,532    | 10,928,815                                  | 4,120,760    | 527,255                          | 84,095    | 18,526,513   | 6,903,482    | 25,429,995    |
| Quinella            | 598,758      | 20,531      | 152,528      | 58,038      | 20,893     | 18,216    | 362,247                                     | 85,609       | 164,750                          | 13,886    | 1,299,176    | 196,280      | 1,495,456     |
| Trifecta            | 2,797,862    | 256,998     | 4,830,410    | 2,858,544   | 84,042     | 71,040    | 11,325,831                                  | 5,060,127    | 608,549                          | 101,793   | 19,646,694   | 8,348,501    | 27,995,195    |
| Pick Three          | 63,474       | 11,958      | 558,563      | 344,138     | 678        | 215       | 1,075,828                                   | 597,453      | 13,918                           | 981       | 1,712,461    | 954,745      | 2,667,205     |
| Pick Four           | 1,796        | 0           | 472,310      | 456,705     | 194        | 24,512    | 918,744                                     | 556,088      | 3,383                            | 9,823     | 1,396,427    | 1,047,128    | 2,443,555     |
| Pick Five           | 0            | 0           | 0            | 0           | 0          | 0         | 0                                           | 0            | 0                                | 0         | 0            | 0            | (             |
| Pick Six            | 80,132       | 17,275      | 214,166      | 181,496     | 163        | 2         | 421,324                                     | 242,578      | 2,552                            | 5         | 718,336      | 441,356      | 1,159,691     |
| Other Multiple Pick | 0            | 0           | 0            | 0           | 0          | 0         | 0                                           | 0            | 0                                | 0         | 0            | 0            | (             |
| Twin Trifecta       | 0            | 0           | 484          | 14,831      | 8          | 0         | 5,129                                       | 9,206        | 0                                | 0         | 5,621        | 24,037       | 29,658        |
| Superfecta          | 1,495,483    | 185,781     | 1,809,317    | 944,344     | 63,889     | 40,856    | 4,237,890                                   | 1,709,260    | 468,454                          | 60,704    | 8,075,033    | 2,940,945    | 11,015,977    |
| NET WAGERED         | \$13,008,067 | \$1,060,842 | \$17,514,029 | \$9,768,433 | \$331,927  | \$289,106 | \$40,085,205                                | \$17,138,184 | \$2,449,946                      | \$390,067 | \$73,389,173 | \$28,646,631 | \$102,035,804 |