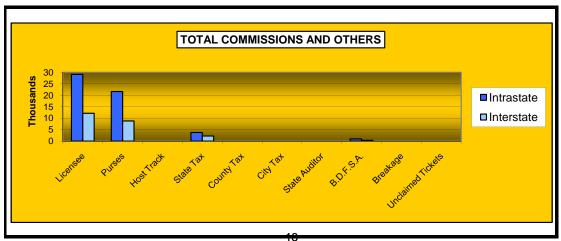

# OKLAHOMA HORSE RACING COMMISSION STATISTICAL REPORT OF OPERATIONS BLUE RIBBON DOWNS - LIVE DAYS AND SIMULCAST DAYS DISTRIBUTION SUMMARY OF NET WAGERED-GUEST FACILITIES FOR THE CALENDAR YEAR 2007

|                              | Guest Facili<br>(See Note |              | Grand          |
|------------------------------|---------------------------|--------------|----------------|
| <u> </u>                     | Intrastate                | Interstate   | Total          |
| NET WAGERED                  | \$652,986.30              | \$493,282.60 | \$1,146,268.90 |
| COMMISSIONS:                 |                           |              |                |
| Licensee                     | 29,094.18                 | 12,169.83    | 41,264.01      |
| Purses                       | 21,654.24                 | 8,755.87     | 30,410.11      |
| Host Track                   | 0.00                      | 0.00         | 0.00           |
| State Tax                    | 3,770.63                  | 2,221.80     | 5,992.43       |
| County Tax                   | 0.00                      | 0.00         | 0.00           |
| City Tax                     | 0.00                      | 0.00         | 0.00           |
| State Auditor                | 0.00                      | 0.00         | 0.00           |
| Breeding Development Fund    |                           |              |                |
| Special Account (B.D.F.S.A.) | 969.19                    | 343.34       | 1,312.53       |
| OTHERS:                      |                           |              |                |
| Breakage                     | 0.00                      | 0.00         | 0.00           |
| Unclaimed Tickets            | 0.00                      | 0.00         | 0.00           |
| TOTAL COMMISSIONS            |                           |              |                |
| AND OTHERS:                  | \$55,488.24               | \$23,490.84  | \$78,979.08    |
| NET PAID TO THE PUBLIC       | \$597,498.06              |              |                |