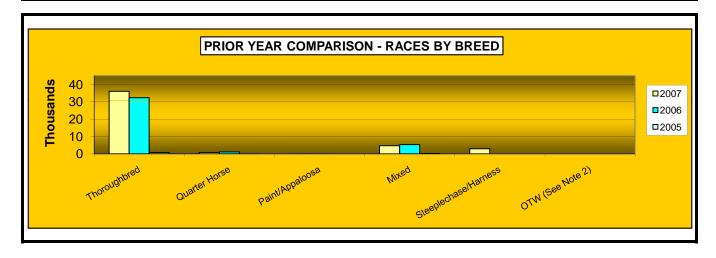

#### OKLAHOMA HORSE RACING COMMISSION STATISTICAL REPORT OF OPERATIONS ALL TRACKS-LIVE RACE DAYS AND SIMULCAST DAYS PRIOR YEAR COMPARISON - NUMBER OF RACES BY BREED FOR THE CALENDAR YEAR 2007

|                      | 2007    | 2006    | 2005    | 2007 to 2006<br>Increase<br>(Decrease) | %<br>Change | 2006 to 2005<br>increase<br>(Decrease) | %<br>Change |
|----------------------|---------|---------|---------|----------------------------------------|-------------|----------------------------------------|-------------|
|                      |         |         |         |                                        |             |                                        |             |
| Thoroughbred         | 140,092 | 146,299 | 100,181 | (6,207)                                | -4.24%      | 46,118                                 | 46.03%      |
| Quarter Horse        | 6,220   | 6,848   | 7,459   | (628)                                  | -9.17%      | (611)                                  | -8.19%      |
| Paint/Appaloosa      | 253     | 240     | 133     | 13                                     | 5.42%       | 107                                    | 80.45%      |
| Mixed                | 21,436  | 22,485  | 18,509  | (1,049)                                | -4.67%      | 3,976                                  | 21.48%      |
| Steeplechase/Harness | 30,848  | 33,972  | 27,717  | (3,124)                                | -9.20%      | 6,255                                  | 22.57%      |
| OTW (See Note 2)     | 0       | 0       | 0       | 0                                      | 0.00%       | 0                                      | 0.00%       |
| NET WAGERED          | 198,849 | 209,844 | 153,999 | (10,995)                               | -5.24%      | 55,845                                 | 36.26%      |