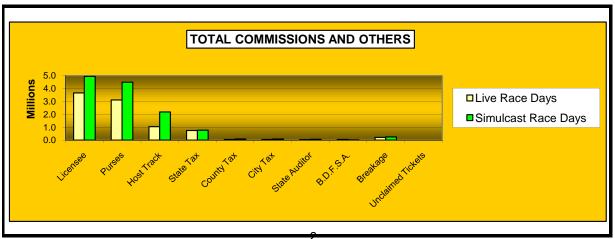

#### OKLAHOMA HORSE RACING COMMISSION STATISTICAL REPORT OF OPERATIONS ALL TRACKS - LIVE RACE DAYS AND SIMULCAST DAYS DISTRIBUTION SUMMARY OF NET WAGERED FOR THE CALENDAR YEAR 2007

|                              | Live<br>Days    | Simulcast<br>Days | Total            | Guest<br>Facilities<br>(See Note 1) | Grand<br>Total   |
|------------------------------|-----------------|-------------------|------------------|-------------------------------------|------------------|
| NET WAGERED                  | \$41,972,403.10 | \$60,063,400.95   | \$102,035,804.05 | \$68,323,626.82                     | \$170,359,430.87 |
| COMMISSIONS:                 |                 |                   |                  |                                     |                  |
| Licensee                     | 3,649,770.71    | 4,935,032.09      | 8,584,802.80     | 1,090,272.77                        | 9,675,075.57     |
| Purses                       | 3,103,204.93    | 4,480,152.43      | 7,583,357.36     | 776,066.91                          | 8,359,424.27     |
| Host Track                   | 1,036,870.19    | 2,184,495.20      | 3,221,365.39     | 0.00                                | 3,221,365.39     |
| State Tax                    | 738,035.34      | 762,804.72        | 1,500,840.06     | 178,943.07                          | 1,679,783.13     |
| County Tax                   | 50,032.71       | 78,877.13         | 128,909.84       | 0.00                                | 128,909.84       |
| City Tax                     | 50,032.71       | 78,877.13         | 128,909.84       | 0.00                                | 128,909.84       |
| State Auditor                | 28,556.22       | 57,494.14         | 86,050.36        | 0.00                                | 86,050.36        |
| Breeding Development Fund    |                 |                   |                  |                                     |                  |
| Special Account (B.D.F.S.A.) | 44,750.56       | 3,088.09          | 47,838.65        | 32,113.15                           | 79,951.80        |
| OTHERS:                      |                 |                   |                  |                                     |                  |
| Breakage                     | 201,614.84      | 246,703.50        | 448,318.34       | 0.00                                | 448,318.34       |
| Unclaimed Tickets            | 680,677.39      | 0.00              | 680,677.39       | 0.00                                | 680,677.39       |
| TOTAL COMMISSIONS            |                 |                   |                  |                                     |                  |
| AND OTHERS:                  | \$9,583,545.60  | \$12,827,524.42   | \$22,411,070.02  | \$2,077,395.90                      | \$24,488,465.92  |
| NET PAID TO THE PUBLIC       | \$32,388,857.50 | \$47,235,876.53   | \$79,624,734.03  |                                     |                  |