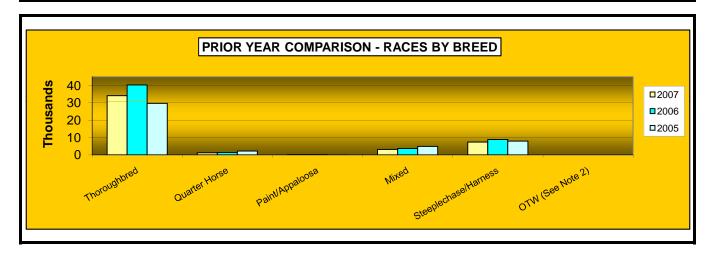

#### OKLAHOMA HORSE RACING COMMISSION STATISTICAL REPORT OF OPERATIONS ALL TRACKS-LIVE RACE DAYS AND SIMULCAST DAYS PRIOR YEAR COMPARISON - NUMBER OF RACES BY BREED FOR THE CALENDAR YEAR 2007

|                      | 2007    | 2006    | 2005    | 2007 to 2006<br>Increase<br>(Decrease) | %<br>Change | 2006 to 2005<br>increase<br>(Decrease) | %<br>Change |
|----------------------|---------|---------|---------|----------------------------------------|-------------|----------------------------------------|-------------|
|                      |         |         |         |                                        |             |                                        |             |
| Thoroughbred         | 140,092 | 146,299 | 100,181 | (6,207)                                | -4.24%      | 46,118                                 | 46.03%      |
| Quarter Horse        | 6,220   | 6,848   | 7,459   | (628)                                  | -9.17%      | (611)                                  | -8.19%      |
| Paint/Appaloosa      | 253     | 240     | 133     | 13                                     | 5.42%       | 107                                    | 80.45%      |
| Mixed                | 21,436  | 22,485  | 18,509  | (1,049)                                | -4.67%      | 3,976                                  | 21.48%      |
| Steeplechase/Harness | 30,848  | 33,972  | 27,717  | (3,124)                                | -9.20%      | 6,255                                  | 22.57%      |
| OTW (See Note 2)     | 0       | 0       | 0       | 0                                      | 0.00%       | 0                                      | 0.00%       |
| NET WAGERED          | 198,849 | 209,844 | 153,999 | (10,995)                               | -5.24%      | 55,845                                 | 36.26%      |