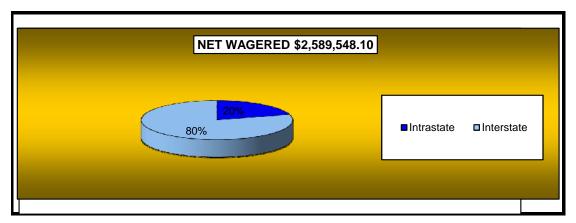

#### OKLAHOMA HORSE RACING COMMISSION STATISTICAL REPORT OF OPERATIONS ALL TRACKS - LIVE RACE DAYS AND SIMULCAST DAYS DISTRIBUTION SUMMARY OF NET WAGERED FOR THE CALENDAR YEAR 2007

|                              | Live<br>Days    | Simulcast<br>Days | Total            | Guest<br>Facilities<br>(See Note 1) | Grand<br>Total   |
|------------------------------|-----------------|-------------------|------------------|-------------------------------------|------------------|
| NET WAGERED                  | \$41,972,403.10 | \$60,063,400.95   | \$102,035,804.05 | \$68,323,626.82                     | \$170,359,430.87 |
| COMMISSIONS:                 |                 |                   |                  |                                     |                  |
| Licensee                     | 3,649,770.71    | 4,935,032.09      | 8,584,802.80     | 1,090,272.77                        | 9,675,075.57     |
| Purses                       | 3,103,204.93    | 4,480,152.43      | 7,583,357.36     | 776,066.91                          | 8,359,424.27     |
| Host Track                   | 1,036,870.19    | 2,184,495.20      | 3,221,365.39     | 0.00                                | 3,221,365.39     |
| State Tax                    | 738,035.34      | 762,804.72        | 1,500,840.06     | 178,943.07                          | 1,679,783.13     |
| County Tax                   | 50,032.71       | 78,877.13         | 128,909.84       | 0.00                                | 128,909.84       |
| City Tax                     | 50,032.71       | 78,877.13         | 128,909.84       | 0.00                                | 128,909.84       |
| State Auditor                | 28,556.22       | 57,494.14         | 86,050.36        | 0.00                                | 86,050.36        |
| Breeding Development Fund    |                 |                   |                  |                                     |                  |
| Special Account (B.D.F.S.A.) | 44,750.56       | 3,088.09          | 47,838.65        | 32,113.15                           | 79,951.80        |
| OTHERS:                      |                 |                   |                  |                                     |                  |
| Breakage                     | 201,614.84      | 246,703.50        | 448,318.34       | 0.00                                | 448,318.34       |
| Unclaimed Tickets            | 680,677.39      | 0.00              | 680,677.39       | 0.00                                | 680,677.39       |
| TOTAL COMMISSIONS            |                 |                   |                  |                                     |                  |
| AND OTHERS:                  | \$9,583,545.60  | \$12,827,524.42   | \$22,411,070.02  | \$2,077,395.90                      | \$24,488,465.92  |
| NET PAID TO THE PUBLIC       | \$32,388,857.50 | \$47,235,876.53   | \$79,624,734.03  |                                     |                  |