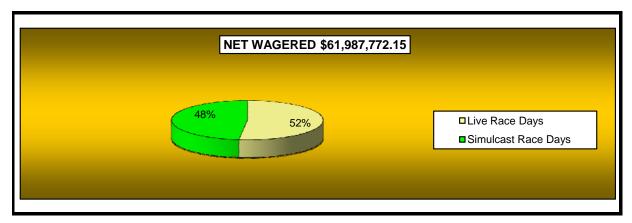

#### OKLAHOMA HORSE RACING COMMISSION STATISTICAL REPORT OF OPERATIONS ALL TRACKS - LIVE RACE DAYS AND SIMULCAST DAYS DISTRIBUTION SUMMARY OF NET WAGERED FOR THE CALENDAR YEAR 2007

|                              | Live<br>Days    | Simulcast<br>Days | Total            | Guest<br>Facilities<br>(See Note 1) | Grand<br>Total   |
|------------------------------|-----------------|-------------------|------------------|-------------------------------------|------------------|
| NET WAGERED                  | \$41,972,403.10 | \$60,063,400.95   | \$102,035,804.05 | \$68,323,626.82                     | \$170,359,430.87 |
| COMMISSIONS:                 |                 |                   |                  |                                     |                  |
| Licensee                     | 3,649,770.71    | 4,935,032.09      | 8,584,802.80     | 1,090,272.77                        | 9,675,075.57     |
| Purses                       | 3,103,204.93    | 4,480,152.43      | 7,583,357.36     | 776,066.91                          | 8,359,424.27     |
| Host Track                   | 1,036,870.19    | 2,184,495.20      | 3,221,365.39     | 0.00                                | 3,221,365.39     |
| State Tax                    | 738,035.34      | 762,804.72        | 1,500,840.06     | 178,943.07                          | 1,679,783.13     |
| County Tax                   | 50,032.71       | 78,877.13         | 128,909.84       | 0.00                                | 128,909.84       |
| City Tax                     | 50,032.71       | 78,877.13         | 128,909.84       | 0.00                                | 128,909.84       |
| State Auditor                | 28,556.22       | 57,494.14         | 86,050.36        | 0.00                                | 86,050.36        |
| Breeding Development Fund    |                 |                   |                  |                                     |                  |
| Special Account (B.D.F.S.A.) | 44,750.56       | 3,088.09          | 47,838.65        | 32,113.15                           | 79,951.80        |
| OTHERS:                      |                 |                   |                  |                                     |                  |
| Breakage                     | 201,614.84      | 246,703.50        | 448,318.34       | 0.00                                | 448,318.34       |
| Unclaimed Tickets            | 680,677.39      | 0.00              | 680,677.39       | 0.00                                | 680,677.39       |
| TOTAL COMMISSIONS            |                 |                   |                  |                                     |                  |
| AND OTHERS:                  | \$9,583,545.60  | \$12,827,524.42   | \$22,411,070.02  | \$2,077,395.90                      | \$24,488,465.92  |
| NET PAID TO THE PUBLIC       | \$32,388,857.50 | \$47,235,876.53   | \$79,624,734.03  |                                     |                  |

## OKLAHOMA HORSE RACING COMMISSION STATISTICAL REPORT OF OPERATIONS ALL TRACKS-LIVE RACE DAYS AND SIMULCAST DAYS PRIOR YEAR COMPARISON-DISTRIBUTION SUMMARY OF NET WAGERED FOR THE CALENDAR YEAR 2007

|                           | 2007             | 2006             | 2005             | 2007 to 2006<br>Increase<br>(Decrease) | %<br>Change | 2006 to 2005<br>increase<br>(Decrease) | %<br>Change |
|---------------------------|------------------|------------------|------------------|----------------------------------------|-------------|----------------------------------------|-------------|
| NET WAGERED               | \$102,035,804.05 | \$106,199,576.50 | \$110,748,022.90 | (\$4,163,772.45)                       | -3.92%      | (\$4,548,446.40)                       | -4.11%      |
| COMMISSIONS:              |                  |                  |                  |                                        |             |                                        |             |
| Licensee                  | 8,584,802.80     | 9,059,217.32     | 9,445,872.63     | (474,414.52)                           | -5.24%      | (386,655.31)                           | -4.09%      |
| Purses                    | 7,583,357.36     | 7,911,830.41     | 8,215,567.46     | (328,473.05)                           | -4.15%      | (303,737.05)                           | -3.70%      |
| Host Track                | 3,221,365.39     | 3,283,726.95     | 3,637,284.83     | (62,361.56)                            | -1.90%      | (353,557.88)                           | -9.72%      |
| State Tax                 | 1,500,840.06     | 1,518,799.79     | 1,506,205.33     | (17,959.73)                            | -1.18%      | 12,594.46                              | 0.84%       |
| County Tax (See Note 4)   | 128,909.84       | 119,419.14       | 125,030.44       | 9,490.70                               | 7.95%       | (5,611.30)                             | -4.49%      |
| City Tax (See Note 4)     | 128,909.84       | 119,419.14       | 125,030.44       | 9,490.70                               | 7.95%       | (5,611.30)                             | -4.49%      |
| State Auditor             | 86,050.36        | 90,031.32        | 97,510.31        | (3,980.97)                             | -4.42%      | (7,478.98)                             | -7.67%      |
| Breeding Development Fund | ·                |                  |                  |                                        |             |                                        |             |
| Special Account           | 47,838.65        | 49,114.25        | 44,810.33        | (1,275.60)                             | -2.60%      | 4,303.92                               | 9.60%       |
| OTHERS:                   |                  |                  |                  |                                        |             |                                        |             |
| Breakage                  | 448,318.34       | 482,163.28       | 509,460.74       | (33,844.94)                            | -7.02%      | (27,297.46)                            | -5.36%      |
| Unclaimed Tickets         | 680,677.39       | 435,060.50       | 484,513.36       | 245,616.89                             | 56.46%      | (49,452.86)                            | -10.21%     |
| TOTAL COMMISSIONS AND     |                  |                  |                  |                                        |             |                                        |             |
| OTHERS                    | \$22,411,070.02  | \$23,068,782.10  | \$24,191,285.86  | (\$657,712.08)                         | -2.85%      | (\$1,122,503.76)                       | -4.64%      |
| TOTAL COMMISSIONS         |                  |                  |                  |                                        |             |                                        |             |
| RECEIVED FROM GUEST       |                  |                  |                  |                                        |             |                                        |             |
| FACILITIES                | 2,077,395.90     | 2,463,960.37     | 950,267.70       | (386,564.47)                           | -15.69%     | 1,513,692.67                           | 159.29%     |
| NET PAID TO THE PUBLIC    | \$81,702,129.93  | \$85,594,754.77  | \$87,507,004.74  | (\$3,892,624.84)                       | -4.55%      | (\$1,912,249.97)                       | -2.19%      |