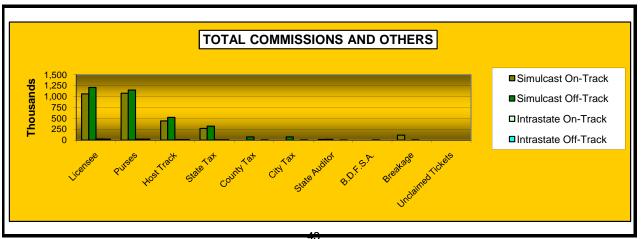

#### OKLAHOMA HORSE RACING COMMISSION STATISTICAL REPORT OF OPERATIONS ALL TRACKS - LIVE RACE DAYS AND SIMULCAST DAYS DISTRIBUTION SUMMARY OF NET WAGERED FOR THE CALENDAR YEAR 2007

|                              | Live<br>Days    | Simulcast<br>Days | Total            | Guest<br>Facilities<br>(See Note 1) | Grand<br>Total   |
|------------------------------|-----------------|-------------------|------------------|-------------------------------------|------------------|
| NET WAGERED                  | \$41,972,403.10 | \$60,063,400.95   | \$102,035,804.05 | \$68,323,626.82                     | \$170,359,430.87 |
| COMMISSIONS:                 |                 |                   |                  |                                     |                  |
| Licensee                     | 3,649,770.71    | 4,935,032.09      | 8,584,802.80     | 1,090,272.77                        | 9,675,075.57     |
| Purses                       | 3,103,204.93    | 4,480,152.43      | 7,583,357.36     | 776,066.91                          | 8,359,424.27     |
| Host Track                   | 1,036,870.19    | 2,184,495.20      | 3,221,365.39     | 0.00                                | 3,221,365.39     |
| State Tax                    | 738,035.34      | 762,804.72        | 1,500,840.06     | 178,943.07                          | 1,679,783.13     |
| County Tax                   | 50,032.71       | 78,877.13         | 128,909.84       | 0.00                                | 128,909.84       |
| City Tax                     | 50,032.71       | 78,877.13         | 128,909.84       | 0.00                                | 128,909.84       |
| State Auditor                | 28,556.22       | 57,494.14         | 86,050.36        | 0.00                                | 86,050.36        |
| Breeding Development Fund    |                 |                   |                  |                                     |                  |
| Special Account (B.D.F.S.A.) | 44,750.56       | 3,088.09          | 47,838.65        | 32,113.15                           | 79,951.80        |
| OTHERS:                      |                 |                   |                  |                                     |                  |
| Breakage                     | 201,614.84      | 246,703.50        | 448,318.34       | 0.00                                | 448,318.34       |
| Unclaimed Tickets            | 680,677.39      | 0.00              | 680,677.39       | 0.00                                | 680,677.39       |
| TOTAL COMMISSIONS            |                 |                   |                  |                                     |                  |
| AND OTHERS:                  | \$9,583,545.60  | \$12,827,524.42   | \$22,411,070.02  | \$2,077,395.90                      | \$24,488,465.92  |
| NET PAID TO THE PUBLIC       | \$32,388,857.50 | \$47,235,876.53   | \$79,624,734.03  |                                     |                  |