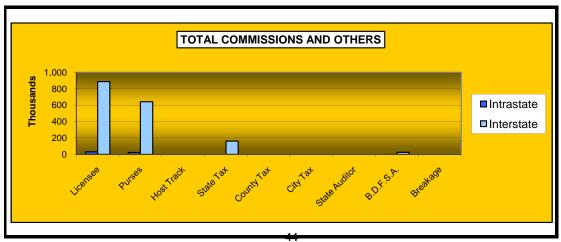

# OKLAHOMA HORSE RACING COMMISSION STATISTICAL REPORT OF OPERATIONS ALL TRACKS - LIVE DAYS AND SIMULCAST DAYS DISTRIBUTION SUMMARY OF NET WAGERED-GUEST FACILITIES FOR THE CALENDAR YEAR 2007

|                              | Guest Facili<br>(See Note |                 | Grand           |
|------------------------------|---------------------------|-----------------|-----------------|
| _                            | Intrastate                | Interstate      | Total           |
| NET WAGERED                  | \$3,263,864.60            | \$65,059,762.22 | \$68,323,626.82 |
| COMMISSIONS:                 |                           |                 |                 |
| Licensee                     | 95,746.14                 | 994,526.63      | 1,090,272.77    |
| Purses                       | 65,259.13                 | 710,807.78      | 776,066.91      |
| Host Track                   | 0.00                      | 0.00            | 0.00            |
| State Tax                    | 3,770.63                  | 175,172.44      | 178,943.07      |
| County Tax                   | 0.00                      | 0.00            | 0.00            |
| City Tax                     | 0.00                      | 0.00            | 0.00            |
| State Auditor                | 0.00                      | 0.00            | 0.00            |
| Breeding Development Fund    |                           |                 |                 |
| Special Account (B.D.F.S.A.) | 2,620.06                  | 29,493.09       | 32,113.15       |
| OTHERS:                      |                           |                 |                 |
| Breakage                     | 0.00                      | 0.00            | 0.00            |
| Unclaimed Tickets            | 0.00                      | 0.00            | 0.00            |
| TOTAL COMMISSIONS            |                           |                 |                 |
| AND OTHERS:                  | \$167,395.96              | \$1,909,999.94  | \$2,077,395.90  |
| NET PAID TO THE PUBLIC       | \$3,096,468.64            |                 |                 |