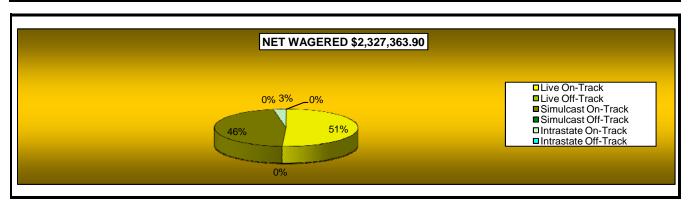

#### OKLAHOMA HORSE RACING COMMISSION STATISTICAL REPORT OF OPERATIONS FAIR MEADOWS AT TULSA - LIVE RACE DAYS AND SIMULCAST DAYS NET WAGERED BY BREED FOR THE CALENDAR YEAR 2007

|                      | Live D        | ays                |                   | Total         | Total              |                |
|----------------------|---------------|--------------------|-------------------|---------------|--------------------|----------------|
|                      | Live<br>Races | Simulcast<br>Races | Simulcast<br>Days | Live<br>Races | Simulcast<br>Races | Grand<br>Total |
|                      |               |                    |                   |               |                    | ·              |
| Thoroughbred         | \$822,050     | \$2,716,256        | \$18,074,786      | \$822,050     | \$20,791,042       | \$21,613,092   |
| Quarter Horse        | 806,569       | 114,048            | 443,147           | 806,569       | 557,195            | 1,363,76       |
| Paint/Appaloosa      | 318,576       | 0                  | 0                 | 318,576       | 0                  | 318,570        |
| Mixed                | 0             | 209,968            | 2,175,943         | 0             | 2,385,911          | 2,385,91       |
| Steeplechase/Harness | 0             | 83,166             | 1,153,364         | 0             | 1,236,531          | 1,236,53       |
| OTW (See Note 2)     | 0             | 0                  | 0                 | 0             | 0                  | (              |
| NET WAGERED          | \$1,947,196   | \$3,123,438        | \$21,847,241      | \$1,947,196   | \$24,970,679       | \$26,917,874   |